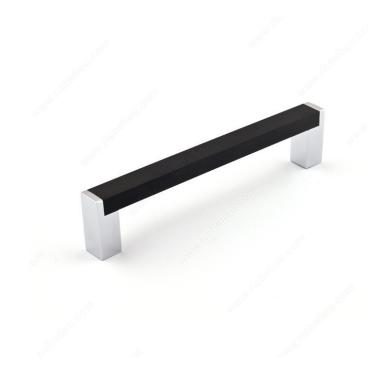

# Modern Metal and Aluminum Pull - 801

Product # BP801192140900

Center to Center 7 9/16 in\*

Finish Matte Black / Chrome

Length - Overall Dimensions 8 1/16 in\*

## **DESCRIPTION**

Discover Richelieu's modern metal pull. The sleek design will instantly elevate the décor of your kitchen or bathroom, infusing it with a modern touch. Elevate your design with this stylish and functional handle that will add modern flair to your space.

## **TECHNICAL SPECIFICATIONS**

| Product #                       | BP801192140900                     |
|---------------------------------|------------------------------------|
| Pulls and Knobs Style           | Modern                             |
| Material                        | Aluminum, Zamak                    |
| Width - Overall Dimensions      | 15/32 in*                          |
| Screw/Nail                      | 8/32 in (Included)                 |
| Color Group                     | Gray and Chrome Group, Black Group |
| Finish Number                   | 140, 900                           |
| Suggested Price                 | From \$10.00 to \$15.00            |
| Projection - Overall Dimensions | 1 3/16 in*                         |