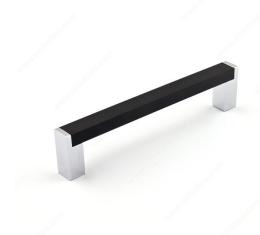

# Modern Metal and Aluminum Pull - 801

Product # BP801192140900

Center to Center 7 9/16 in\*

Finish Matte Black / Chrome

Length - Overall Dimensions 8 1/16 in\*

## **DESCRIPTION**

Discover Richelieu's modern metal pull. The sleek design will instantly elevate the décor of your kitchen or bathroom, infusing it with a modern touch. Elevate your design with this stylish and functional handle that will add modern flair to your space.

## **TECHNICAL SPECIFICATIONS**

| Product #                       | BP801192140900                     |
|---------------------------------|------------------------------------|
| Pulls and Knobs Style           | Modern                             |
| Material                        | Aluminum, Zamak                    |
| Width - Overall Dimensions      | 15/32 in*                          |
| Screw/Nail                      | 8/32 in (Included)                 |
| Color Group                     | Gray and Chrome Group, Black Group |
| Finish Number                   | 140, 900                           |
| Suggested Price                 | From \$10.00 to \$15.00            |
| Projection - Overall Dimensions | 1 3/16 in*                         |