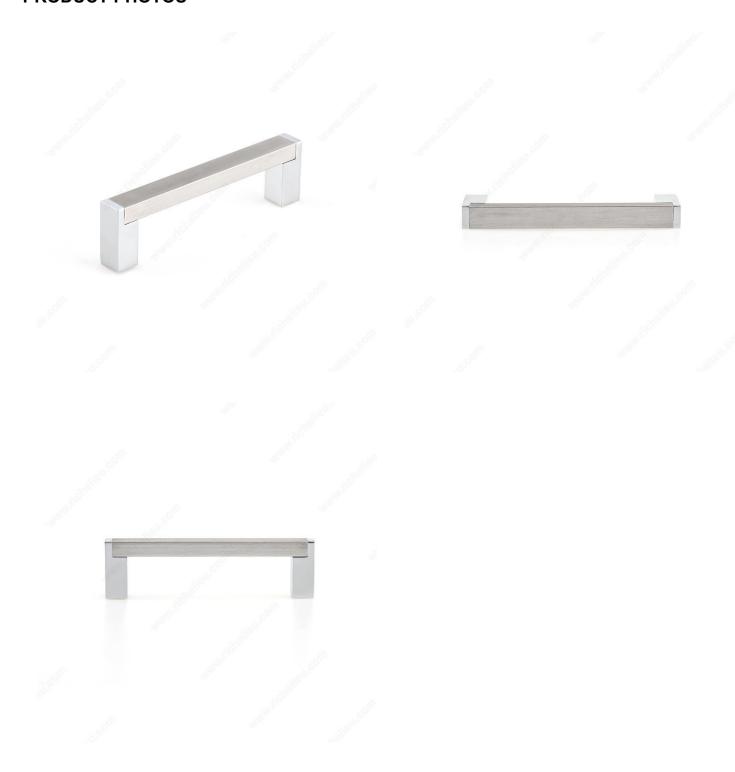

| Aluminum, Zamak        |
| Width - Overall Dimensions      | 15/32 in*              |
| Screw/Nail                      | 8/32 in (Included)     |
| Color Group                     | Gray and Chrome Group  |
| Finish Number                   | 140, 195               |
| Suggested Price                 | From \$5.00 to \$10.00 |
| Projection - Overall Dimensions | 1 3/16 in*             |

#### **Disclaimer**

Measures shown with an asterisk (\*) have been converted as per your preference. These are not the official measures. To view the measures specified by the manufacturer, click here.

## **DISCLAIMER**

Loading capacity: 5 kg (11.02 lb) Although our black finish is achieved through a rigorous process, it may show signs of normal usage faster than other finishes.



# PRODUCT PHOTOS