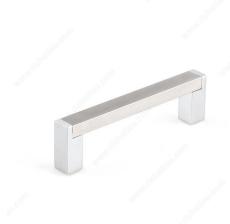

# Modern Metal and Aluminum Pull - 801

Product # BP80196140

Center to Center 3 25/32 in\*

Finish Chrome / Brushed Nickel

Length - Overall Dimensions 4 9/32 in\*

## **DESCRIPTION**

Discover Richelieu's modern metal pull. The sleek design will instantly elevate the décor of your kitchen or bathroom, infusing it with a modern touch. Elevate your design with this stylish and functional handle that will add modern flair to your space.

## **TECHNICAL SPECIFICATIONS**

| Product #                       | BP80196140             |
|---------------------------------|------------------------|
| Pulls and Knobs Style           | Modern                 |
| Material                        | Aluminum, Zamak        |
| Width - Overall Dimensions      | 15/32 in*              |
| Screw/Nail                      | 8/32 in (Included)     |
| Color Group                     | Gray and Chrome Group  |
| Finish Number                   | 140, 195               |
| Suggested Price                 | From \$5.00 to \$10.00 |
| Projection - Overall Dimensions | 1 3/16 in*             |