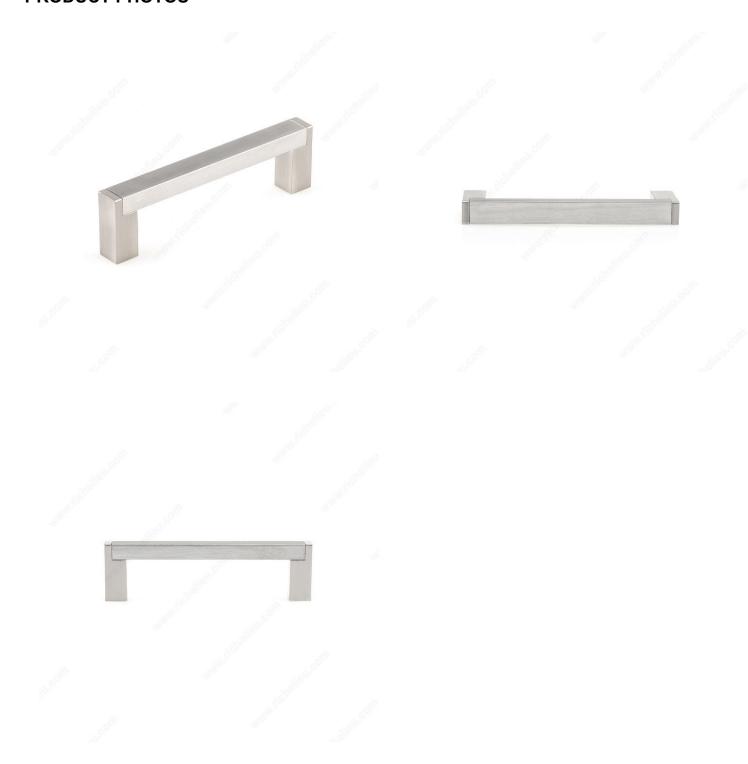

# Modern Metal and Aluminum Pull - 801

Product # BP80196195

Center to Center 3 25/32 in\*

Finish Brushed Nickel

Length - Overall Dimensions 4 9/32 in\*

## **DESCRIPTION**

Discover Richelieu's modern metal pull. The sleek design will instantly elevate the décor of your kitchen or bathroom, infusing it with a modern touch. Elevate your design with this stylish and functional handle that will add modern flair to your space.

## **TECHNICAL SPECIFICATIONS**

| Product #                       | BP80196195             |
|---------------------------------|------------------------|
| Pulls and Knobs Style           | Modern                 |
| Material                        | Aluminum, Zamak        |
| Width - Overall Dimensions      | 15/32 in*              |
| Screw/Nail                      | 8/32 in (Included)     |
| Color Group                     | Gray and Chrome Group  |
| Finish Number                   | 195                    |
| Suggested Price                 | From \$5.00 to \$10.00 |
| Projection - Overall Dimensions | 1 3/16 in*             |

# PRODUCT PHOTOS