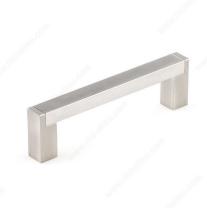

# Modern Metal and Aluminum Pull - 801

Product # BP80196195

Center to Center 3 25/32 in\*

Finish Brushed Nickel

Length - Overall Dimensions 4 9/32 in\*

## **DESCRIPTION**

Discover Richelieu's modern metal pull. The sleek design will instantly elevate the décor of your kitchen or bathroom, infusing it with a modern touch. Elevate your design with this stylish and functional handle that will add modern flair to your space.

## **TECHNICAL SPECIFICATIONS**

| Product #                       | BP80196195             |
|---------------------------------|------------------------|
| Pulls and Knobs Style           | Modern                 |
| Material                        | Aluminum, Zamak        |
| Width - Overall Dimensions      | 15/32 in*              |
| Screw/Nail                      | 8/32 in (Included)     |
| Color Group                     | Gray and Chrome Group  |
| Finish Number                   | 195                    |
| Suggested Price                 | From \$5.00 to \$10.00 |
| Projection - Overall Dimensions | 1 3/16 in*             |