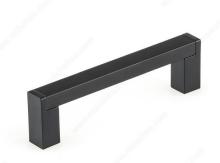

## Modern Metal and Aluminum Pull - 801

Product # BP80196900

Center to Center 3 25/32 in\*

Finish Matte Black

Length - Overall Dimensions 4 9/32 in\*

#### DESCRIPTION

Discover Richelieu's modern metal pull. The sleek design will instantly elevate the décor of your kitchen or bathroom, infusing it with a modern touch. Elevate your design with this stylish and functional handle that will add modern flair to your space.

## **TECHNICAL SPECIFICATIONS**

| Product #                       | BP80196900             |
|---------------------------------|------------------------|
| Pulls and Knobs Style           | Modern                 |
| Material                        | Aluminum, Zamak        |
| Width - Overall Dimensions      | 15/32 in*              |
| Screw/Nail                      | 8/32 in (Included)     |
| Color Group                     | Black Group            |
| Finish Number                   | 900                    |
| Suggested Price                 | From \$5.00 to \$10.00 |
| Projection - Overall Dimensions | 1 3/16 in*             |