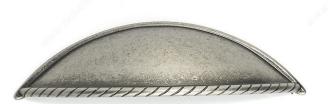

## **Traditional Metal Pull - 8023**

**Product #** BP80237142

Finish Pewter

## **DESCRIPTION**

An elegant addition to your kitchen or bathroom. With its classic design and braided rope detail, this Richelieu cup pull gets noticed.

# **TECHNICAL SPECIFICATIONS**

| Product #                       | BP80237142              |
|---------------------------------|-------------------------|
| Pulls and Knobs Style           | Traditional             |
| Center to Center                | 3 25/32 in*             |
| Material                        | Zamak                   |
| Length - Overall Dimensions     | 5 in*                   |
| Width - Overall Dimensions      | 1 5/16 in*              |
| Screw/Nail                      | 8/32 in (Included)      |
| Color Group                     | Gray and Chrome Group   |
| Model                           | Classic                 |
| Finish Number                   | 142                     |
| Suggested Price                 | From \$10.00 to \$15.00 |
| Projection - Overall Dimensions | 1 5/16 in*              |