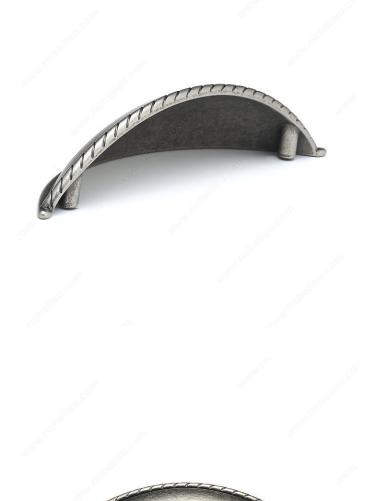

## **Traditional Metal Pull - 8023**

**Product #** BP80237142

Finish Pewter

## **DESCRIPTION**

An elegant addition to your kitchen or bathroom. With its classic design and braided rope detail, this Richelieu cup pull gets noticed.

# **TECHNICAL SPECIFICATIONS**

| Product #                       | BP80237142              |
|---------------------------------|-------------------------|
| Pulls and Knobs Style           | Traditional             |
| Center to Center                | 3 25/32 in*             |
| Material                        | Zamak                   |
| Length - Overall Dimensions     | 5 in*                   |
| Width - Overall Dimensions      | 1 5/16 in*              |
| Screw/Nail                      | 8/32 in (Included)      |
| Color Group                     | Gray and Chrome Group   |
| Model                           | Classic                 |
| Finish Number                   | 142                     |
| Suggested Price                 | From \$10.00 to \$15.00 |
| Projection - Overall Dimensions | 1 5/16 in*              |