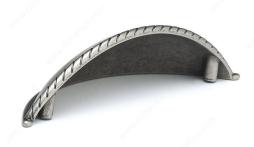

## **Traditional Metal Pull - 8023**

**Product #** BP80237142

Finish Pewter

## **DESCRIPTION**

An elegant addition to your kitchen or bathroom. With its classic design and braided rope detail, this Richelieu cup pull gets noticed.

# **TECHNICAL SPECIFICATIONS**

| Product #                       | BP80237142              |
|---------------------------------|-------------------------|
| Pulls and Knobs Style           | Traditional             |
| Center to Center                | 3 25/32 in*             |
| Material                        | Zamak                   |
| Length - Overall Dimensions     | 5 in*                   |
| Width - Overall Dimensions      | 1 5/16 in*              |
| Screw/Nail                      | 8/32 in (Included)      |
| Color Group                     | Gray and Chrome Group   |
| Model                           | Classic                 |
| Finish Number                   | 142                     |
| Suggested Price                 | From \$10.00 to \$15.00 |
| Projection - Overall Dimensions | 1 5/16 in*              |