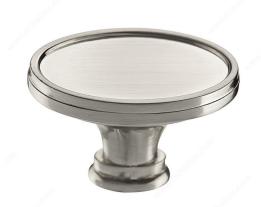

## **Transitional Metal Knob - 8023**

Product # BP80239195

Finish Brushed Nickel

#### DESCRIPTION

This transitional oval-shaped knob by Richelieu will liven up the look of your furniture and cabinets. The border detail makes for a subtle design that will complement any style.

## **TECHNICAL SPECIFICATIONS**

| Product #                       | BP80239195             |
|---------------------------------|------------------------|
| Pulls and Knobs Style           | Transitional           |
| Material                        | Zamak                  |
| Length - Overall Dimensions     | 1 17/32 in*            |
| Width - Overall Dimensions      | 31/32 in*              |
| Screw/Nail                      | 8/32 in (Included)     |
| Color Group                     | Gray and Chrome Group  |
| Finish Number                   | 195                    |
| Suggested Price                 | From \$5.00 to \$10.00 |
| Projection - Overall Dimensions | 1 1/32 in*             |