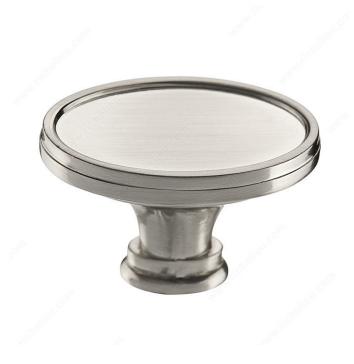

## **Transitional Metal Knob - 8023**

Product # BP80239195

Finish Brushed Nickel

#### DESCRIPTION

This transitional oval-shaped knob by Richelieu will liven up the look of your furniture and cabinets. The border detail makes for a subtle design that will complement any style.

## **TECHNICAL SPECIFICATIONS**

| Product #                       | BP80239195             |
|---------------------------------|------------------------|
| Pulls and Knobs Style           | Transitional           |
| Material                        | Zamak                  |
| Length - Overall Dimensions     | 1 17/32 in*            |
| Width - Overall Dimensions      | 31/32 in*              |
| Screw/Nail                      | 8/32 in (Included)     |
| Color Group                     | Gray and Chrome Group  |
| Finish Number                   | 195                    |
| Suggested Price                 | From \$5.00 to \$10.00 |
| Projection - Overall Dimensions | 1 1/32 in*             |