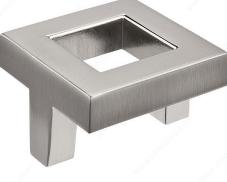

## DESCRIPTION

With its outstanding square shape, this metal knob will make a strong statement in your transitional theme.

## **TECHNICAL SPECIFICATIONS**

| Product #                       | BP80338195             |
|---------------------------------|------------------------|
| Pulls and Knobs Style           | Transitional           |
| Material                        | Zamak                  |
| Center to Center                | 1 1/2 in*              |
| Length - Overall Dimensions     | 1 21/32 in*            |
| Width - Overall Dimensions      | 1 21/32 in*            |
| Screw/Nail                      | 8/32 in (Included)     |
| Color Group                     | Gray and Chrome Group  |
| Finish Number                   | 195                    |
| Suggested Price                 | From \$5.00 to \$10.00 |
| Projection - Overall Dimensions | 1 1/16 in*             |