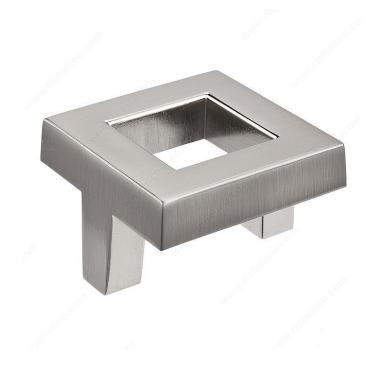

## DESCRIPTION

With its outstanding square shape, this metal knob will make a strong statement in your transitional theme.

## **TECHNICAL SPECIFICATIONS**

| Product #                       | BP80338195             |
|---------------------------------|------------------------|
| Pulls and Knobs Style           | Transitional           |
| Material                        | Zamak                  |
| Center to Center                | 1 1/2 in*              |
| Length - Overall Dimensions     | 1 21/32 in*            |
| Width - Overall Dimensions      | 1 21/32 in*            |
| Screw/Nail                      | 8/32 in (Included)     |
| Color Group                     | Gray and Chrome Group  |
| Finish Number                   | 195                    |
| Suggested Price                 | From \$5.00 to \$10.00 |
| Projection - Overall Dimensions | 1 1/16 in*             |