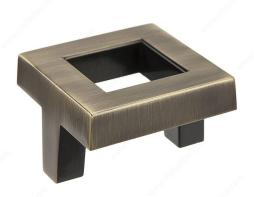

## **Transitional Metal Knob - 8033**

Product # BP80338AE

Finish Antique English

#### DESCRIPTION

With its outstanding square shape, this metal knob will make a strong statement in your transitional theme.

### **TECHNICAL SPECIFICATIONS**

| Product #                       | BP80338AE              |
|---------------------------------|------------------------|
| Pulls and Knobs Style           | Transitional           |
| Material                        | Zamak                  |
| Center to Center                | 1 1/2 in*              |
| Length - Overall Dimensions     | 1 21/32 in*            |
| Width - Overall Dimensions      | 1 21/32 in*            |
| Screw/Nail                      | 8/32 in (Included)     |
| Color Group                     | Yellow and Brass Group |
| Finish Number                   | AE                     |
| Suggested Price                 | From \$5.00 to \$10.00 |
| Projection - Overall Dimensions | 1 1/16 in*             |