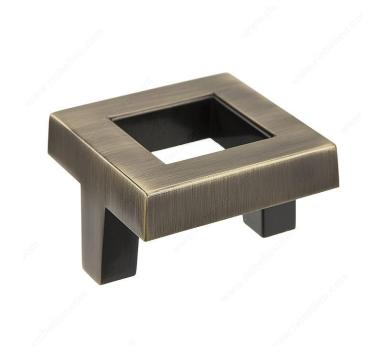

## **Transitional Metal Knob - 8033**

Product # BP80338AE

Finish Antique English

#### DESCRIPTION

With its outstanding square shape, this metal knob will make a strong statement in your transitional theme.

### **TECHNICAL SPECIFICATIONS**

| Product #                       | BP80338AE              |
|---------------------------------|------------------------|
| Pulls and Knobs Style           | Transitional           |
| Material                        | Zamak                  |
| Center to Center                | 1 1/2 in*              |
| Length - Overall Dimensions     | 1 21/32 in*            |
| Width - Overall Dimensions      | 1 21/32 in*            |
| Screw/Nail                      | 8/32 in (Included)     |
| Color Group                     | Yellow and Brass Group |
| Finish Number                   | AE                     |
| Suggested Price                 | From \$5.00 to \$10.00 |
| Projection - Overall Dimensions | 1 1/16 in*             |