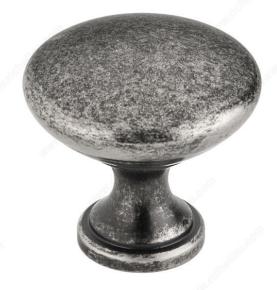

### **Traditional Metal Knob - 8041**

**Product #** BP8041142

Finish Pewter

#### **DESCRIPTION**

This elegant mushroom knob with a round surface and tapered stem will enhance furniture and drawer fronts with a touch of style.

## **TECHNICAL SPECIFICATIONS**

| Product #                       | BP8041142             |
|---------------------------------|-----------------------|
| Pulls and Knobs Style           | Traditional           |
| Diameter - Overall Dimensions   | 1 3/16 in*            |
| Material                        | Metal, Hollow Metal   |
| Base Diameter                   | 21/32 in*             |
| Screw/Nail                      | 8/32 in (Included)    |
| Color Group                     | Gray and Chrome Group |
| Model                           | Classic               |
| Finish Number                   | 142                   |
| Suggested Price                 | Less than \$5.00      |
| Projection - Overall Dimensions | 1 5/32 in*            |
| Collections                     | New Collection        |