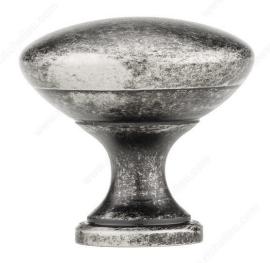

### **Traditional Metal Knob - 8041**

**Product #** BP8041142

Finish Pewter

#### **DESCRIPTION**

This elegant mushroom knob with a round surface and tapered stem will enhance furniture and drawer fronts with a touch of style.

## **TECHNICAL SPECIFICATIONS**

| Product #                       | BP8041142             |
|---------------------------------|-----------------------|
| Pulls and Knobs Style           | Traditional           |
| Diameter - Overall Dimensions   | 1 3/16 in*            |
| Material                        | Metal, Hollow Metal   |
| Base Diameter                   | 21/32 in*             |
| Screw/Nail                      | 8/32 in (Included)    |
| Color Group                     | Gray and Chrome Group |
| Model                           | Classic               |
| Finish Number                   | 142                   |
| Suggested Price                 | Less than \$5.00      |
| Projection - Overall Dimensions | 1 5/32 in*            |
| Collections                     | New Collection        |