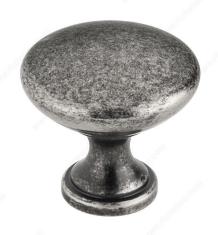

### **Traditional Metal Knob - 8041**

**Product #** BP8041142

Finish Pewter

#### **DESCRIPTION**

This elegant mushroom knob with a round surface and tapered stem will enhance furniture and drawer fronts with a touch of style.

## **TECHNICAL SPECIFICATIONS**

| Product #                       | BP8041142             |
|---------------------------------|-----------------------|
| Pulls and Knobs Style           | Traditional           |
| Diameter - Overall Dimensions   | 1 3/16 in*            |
| Material                        | Metal, Hollow Metal   |
| Base Diameter                   | 21/32 in*             |
| Screw/Nail                      | 8/32 in (Included)    |
| Color Group                     | Gray and Chrome Group |
| Model                           | Classic               |
| Finish Number                   | 142                   |
| Suggested Price                 | Less than \$5.00      |
| Projection - Overall Dimensions | 1 5/32 in*            |
| Collections                     | New Collection        |