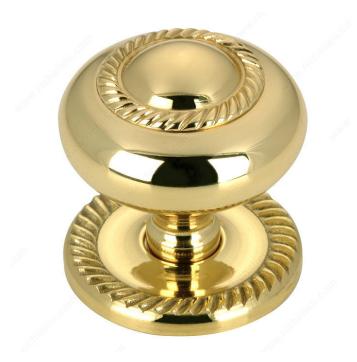

## **Classic Brass Knob - 8048**

**Product #** BP8048130

Finish Brass

#### DESCRIPTION

Braided rope details on the knob face and base will add a touch of classic elegance to your kitchen or bathroom.

### **TECHNICAL SPECIFICATIONS**

| Product #                       | BP8048130               |
|---------------------------------|-------------------------|
| Pulls and Knobs Style           | Traditional             |
| Diameter - Overall Dimensions   | 1 1/2 in*               |
| Material                        | Brass                   |
| Screw/Nail                      | 8/32 in (Included)      |
| Color Group                     | Yellow and Brass Group  |
| Model                           | Classic                 |
| Finish Number                   | 130                     |
| Suggested Price                 | From \$20.00 to \$30.00 |
| Projection - Overall Dimensions | 1 15/32 in*             |