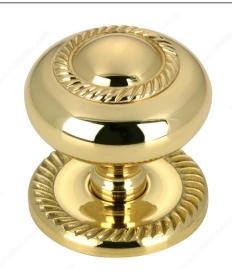

## **Classic Brass Knob - 8048**

**Product #** BP8048130

Finish Brass

#### DESCRIPTION

Braided rope details on the knob face and base will add a touch of classic elegance to your kitchen or bathroom.

### **TECHNICAL SPECIFICATIONS**

| Product #                       | BP8048130               |
|---------------------------------|-------------------------|
| Pulls and Knobs Style           | Traditional             |
| Diameter - Overall Dimensions   | 1 1/2 in*               |
| Material                        | Brass                   |
| Screw/Nail                      | 8/32 in (Included)      |
| Color Group                     | Yellow and Brass Group  |
| Model                           | Classic                 |
| Finish Number                   | 130                     |
| Suggested Price                 | From \$20.00 to \$30.00 |
| Projection - Overall Dimensions | 1 15/32 in*             |