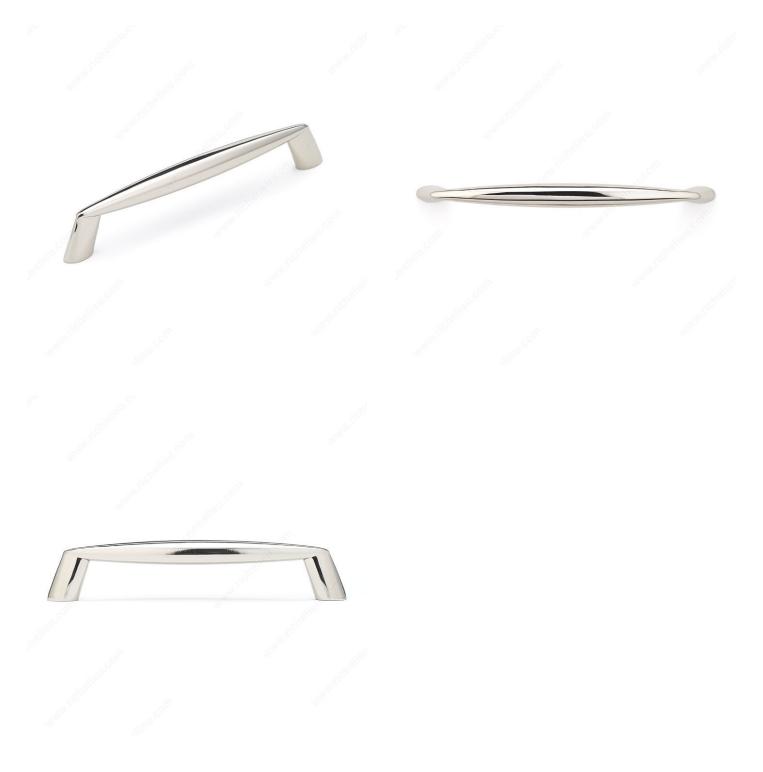

## Modern Metal Pull - 805

Product # BP805128180

Center to Center 5 1/32 in\*

Finish Polished Nickel

Material Zamak

Length - Overall Dimensions 5 7/8 in\*

Width - Overall Dimensions 15/32 in\*

#### DESCRIPTION

This modern Richelieu pull stands out with its simple tapered lines. Update your kitchen and bathroom décor with the modern look of this pull.

### **TECHNICAL SPECIFICATIONS**

| Product #                       | BP805128180            |
|---------------------------------|------------------------|
| Pulls and Knobs Style           | Modern                 |
| Screw/Nail                      | 8/32 in (Included)     |
| Color Group                     | Gray and Chrome Group  |
| Finish Number                   | 180                    |
| Suggested Price                 | From \$5.00 to \$10.00 |
| Projection - Overall Dimensions | 1 3/16 in*             |