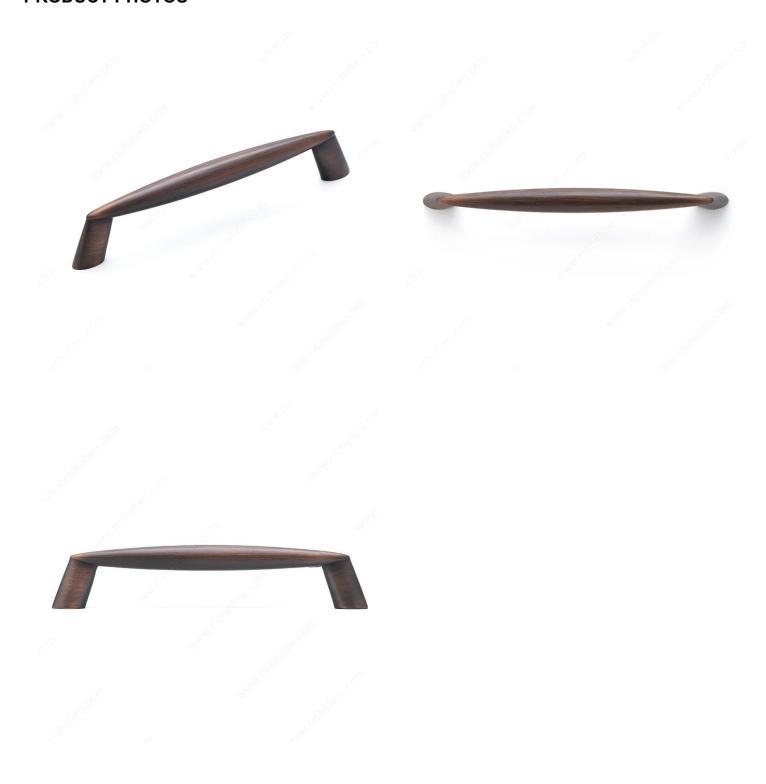

athroom décor with the modern look of this pull.

### **TECHNICAL SPECIFICATIONS**

| Product #                       | BP805128BORB           |
|---------------------------------|------------------------|
| Pulls and Knobs Style           | Modern                 |
| Screw/Nail                      | 8/32 in (Included)     |
| Color Group                     | Brown and Bronze Group |
| Finish Number                   | BORB                   |
| Suggested Price                 | From \$5.00 to \$10.00 |
| Projection - Overall Dimensions | 1 3/16 in*             |

#### Disclaimer

Measures shown with an asterisk (\*) have been converted as per your preference. These are not the official measures. To view the measures specified by the manufacturer, <u>click here</u>.



# PRODUCT PHOTOS