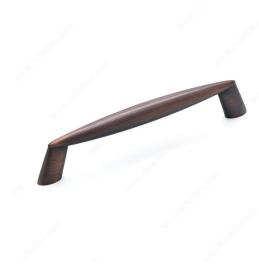

## **Modern Metal Pull - 805**

Product # BP805128BORB

Center to Center 5 1/32 in\*

Finish Brushed Oil-Rubbed Bronze

**Material** Zamak

Length - Overall Dimensions 5 7/8 in\*

Width - Overall Dimensions 15/32 in\*

#### **DESCRIPTION**

This modern Richelieu pull stands out with its simple tapered lines. Update your kitchen and bathroom décor with the modern look of this pull.

### **TECHNICAL SPECIFICATIONS**

| Product #                       | BP805128BORB           |
|---------------------------------|------------------------|
| Pulls and Knobs Style           | Modern                 |
| Screw/Nail                      | 8/32 in (Included)     |
| Color Group                     | Brown and Bronze Group |
| Finish Number                   | BORB                   |
| Suggested Price                 | From \$5.00 to \$10.00 |
| Projection - Overall Dimensions | 1 3/16 in*             |