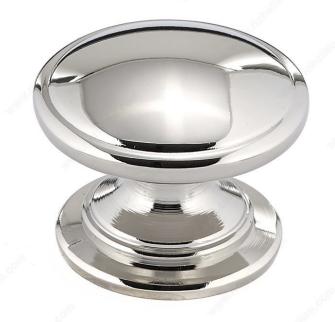

## **Traditional Metal Knob - 8098**

Product # BP80980180

Finish Polished Nickel

## **DESCRIPTION**

Classic knob by Richelieu. Discreet detailing makes it perfect for furniture or cabinets that have simple lines or a traditional look.

# **TECHNICAL SPECIFICATIONS**

| Product #                       | BP80980180             |
|---------------------------------|------------------------|
| Pulls and Knobs Style           | Traditional            |
| Diameter - Overall Dimensions   | 1 7/32 in*             |
| Material                        | Metal                  |
| Base Diameter                   | 1 1/32 in*             |
| Screw/Nail                      | 8/32 in (Included)     |
| Color Group                     | Gray and Chrome Group  |
| Model                           | Classic                |
| Finish Number                   | 180                    |
| Suggested Price                 | From \$5.00 to \$10.00 |
| Projection - Overall Dimensions | 15/16 in*              |