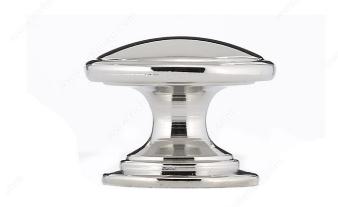

## **Traditional Metal Knob - 8098**

Product # BP80980180

Finish Polished Nickel

## **DESCRIPTION**

Classic knob by Richelieu. Discreet detailing makes it perfect for furniture or cabinets that have simple lines or a traditional look.

# **TECHNICAL SPECIFICATIONS**

| Product #                       | BP80980180             |
|---------------------------------|------------------------|
| Pulls and Knobs Style           | Traditional            |
| Diameter - Overall Dimensions   | 1 7/32 in*             |
| Material                        | Metal                  |
| Base Diameter                   | 1 1/32 in*             |
| Screw/Nail                      | 8/32 in (Included)     |
| Color Group                     | Gray and Chrome Group  |
| Model                           | Classic                |
| Finish Number                   | 180                    |
| Suggested Price                 | From \$5.00 to \$10.00 |
| Projection - Overall Dimensions | 15/16 in*              |