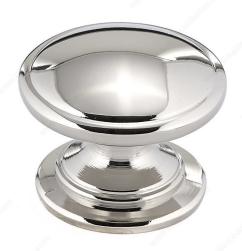

## **Traditional Metal Knob - 8098**

Product # BP80980180

Finish Polished Nickel

## **DESCRIPTION**

Classic knob by Richelieu. Discreet detailing makes it perfect for furniture or cabinets that have simple lines or a traditional look.

# **TECHNICAL SPECIFICATIONS**

| Product #                       | BP80980180             |
|---------------------------------|------------------------|
| Pulls and Knobs Style           | Traditional            |
| Diameter - Overall Dimensions   | 1 7/32 in*             |
| Material                        | Metal                  |
| Base Diameter                   | 1 1/32 in*             |
| Screw/Nail                      | 8/32 in (Included)     |
| Color Group                     | Gray and Chrome Group  |
| Model                           | Classic                |
| Finish Number                   | 180                    |
| Suggested Price                 | From \$5.00 to \$10.00 |
| Projection - Overall Dimensions | 15/16 in*              |