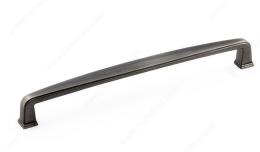

# **Transitional Metal Pull - 810**

Product # BP810192143

Center to Center 7 9/16 in\*

Finish Antique Nickel

## Length - Overall Dimensions 8 1/16 in\*

## DESCRIPTION

With its elegant profile and details, this transitional Richelieu pull will be a great addition to your kitchen or bathroom décor.

## **TECHNICAL SPECIFICATIONS**

| Product #                       | BP810192143             |
|---------------------------------|-------------------------|
| Pulls and Knobs Style           | Transitional            |
| Material                        | Zamak                   |
| Width - Overall Dimensions      | 5/8 in*                 |
| Screw/Nail                      | 8/32 in (Included)      |
| Color Group                     | Gray and Chrome Group   |
| Finish Number                   | 143                     |
| Suggested Price                 | From \$15.00 to \$20.00 |
| Projection - Overall Dimensions | 1 3/32 in*              |