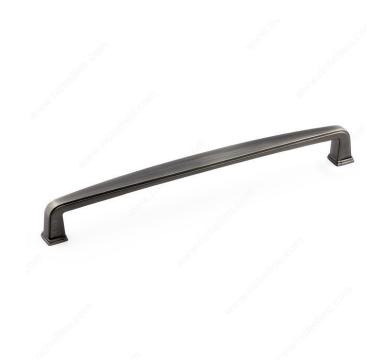

|
|---------------------------------|-------------------------|
| Pulls and Knobs Style           | Transitional            |
| Material                        | Zamak                   |
| Width - Overall Dimensions      | 5/8 in*                 |
| Screw/Nail                      | 8/32 in (Included)      |
| Color Group                     | Gray and Chrome Group   |
| Finish Number                   | 143                     |
| Suggested Price                 | From \$15.00 to \$20.00 |
| Projection - Overall Dimensions | 1 3/32 in*              |

#### Disclaimer

Measures shown with an asterisk (\*) have been converted as per your preference. These are not the official measures. To view the measures specified by the manufacturer, <u>click here</u>.



# PRODUCT PHOTOS