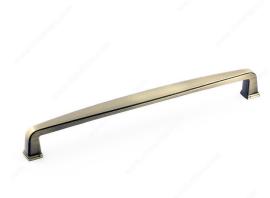

#### **Transitional Metal Pull - 810**

Product # BP810192AE

Center to Center 7 9/16 in\*

Finish Antique English

Length - Overall Dimensions 8 1/16 in\*

## **DESCRIPTION**

With its elegant profile and details, this transitional Richelieu pull will be a great addition to your kitchen or bathroom décor.

## **TECHNICAL SPECIFICATIONS**

| Product #                       | BP810192AE              |
|---------------------------------|-------------------------|
| Pulls and Knobs Style           | Transitional            |
| Material                        | Zamak                   |
| Width - Overall Dimensions      | 5/8 in*                 |
| Screw/Nail                      | 8/32 in (Included)      |
| Color Group                     | Yellow and Brass Group  |
| Finish Number                   | AE                      |
| Suggested Price                 | From \$15.00 to \$20.00 |
| Projection - Overall Dimensions | 1 3/32 in*              |