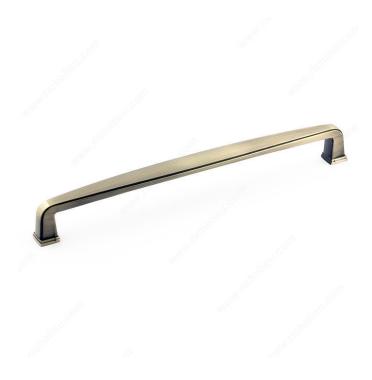

#### **Transitional Metal Pull - 810**

Product # BP810192AE

Center to Center 7 9/16 in\*

Finish Antique English

Length - Overall Dimensions 8 1/16 in\*

## **DESCRIPTION**

With its elegant profile and details, this transitional Richelieu pull will be a great addition to your kitchen or bathroom décor.

## **TECHNICAL SPECIFICATIONS**

| Product #                       | BP810192AE              |
|---------------------------------|-------------------------|
| Pulls and Knobs Style           | Transitional            |
| Material                        | Zamak                   |
| Width - Overall Dimensions      | 5/8 in*                 |
| Screw/Nail                      | 8/32 in (Included)      |
| Color Group                     | Yellow and Brass Group  |
| Finish Number                   | AE                      |
| Suggested Price                 | From \$15.00 to \$20.00 |
| Projection - Overall Dimensions | 1 3/32 in*              |