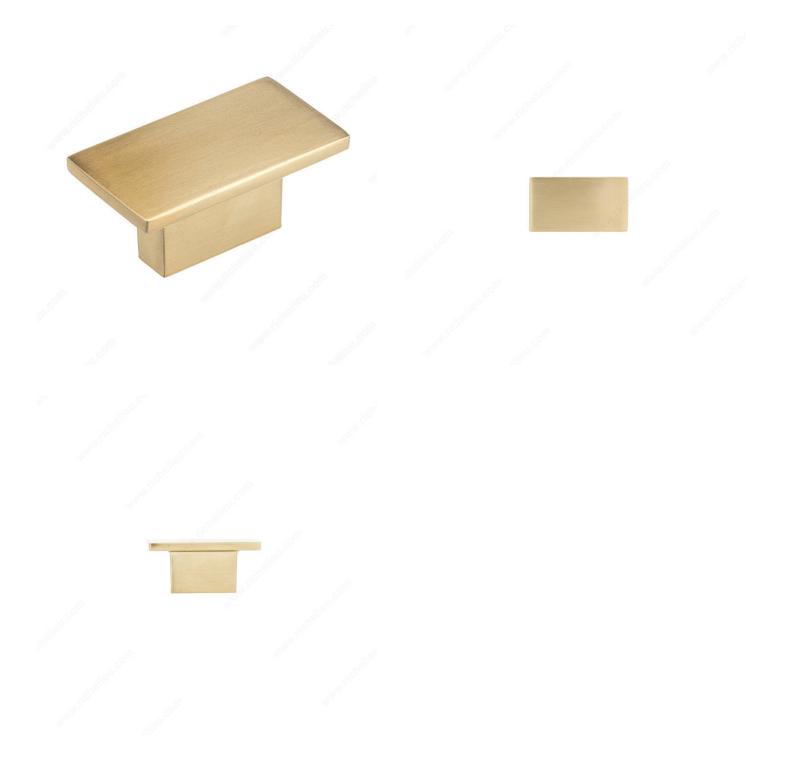

mak                  |
| Center to Center                | 5/8 in*                |
| Length - Overall Dimensions     | 1 9/16 in*             |
| Width - Overall Dimensions      | 7/8 in*                |
| Screw/Nail                      | 8/32 in (Included)     |
| Color Group                     | Yellow and Brass Group |
| Finish Number                   | CHBRZ                  |
| Suggested Price                 | From \$5.00 to \$10.00 |
| Projection - Overall Dimensions | 3/4 in*                |
| Collections                     | New Collection         |

#### Disclaimer

Measures shown with an asterisk (\*) have been converted as per your preference. These are not the official measures. To view the measures specified by the manufacturer, <u>click here</u>.



# PRODUCT PHOTOS