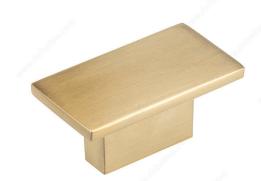

## Modern Metal Knob - 810

Product # BP8102116CHBRZ

Finish Champagne Bronze

#### DESCRIPTION

This modern rectangular knob by Richelieu is an ideal complement to any décor. With its simple clean lines, it's perfect for furniture and cabinets.

### **TECHNICAL SPECIFICATIONS**

| Product #                       | BP8102116CHBRZ         |
|---------------------------------|------------------------|
| Pulls and Knobs Style           | Modern                 |
| Material                        | Zamak                  |
| Center to Center                | 5/8 in*                |
| Length - Overall Dimensions     | 1 9/16 in*             |
| Width - Overall Dimensions      | 7/8 in*                |
| Screw/Nail                      | 8/32 in (Included)     |
| Color Group                     | Yellow and Brass Group |
| Finish Number                   | CHBRZ                  |
| Suggested Price                 | From \$5.00 to \$10.00 |
| Projection - Overall Dimensions | 3/4 in*                |
| Collections                     | New Collection         |