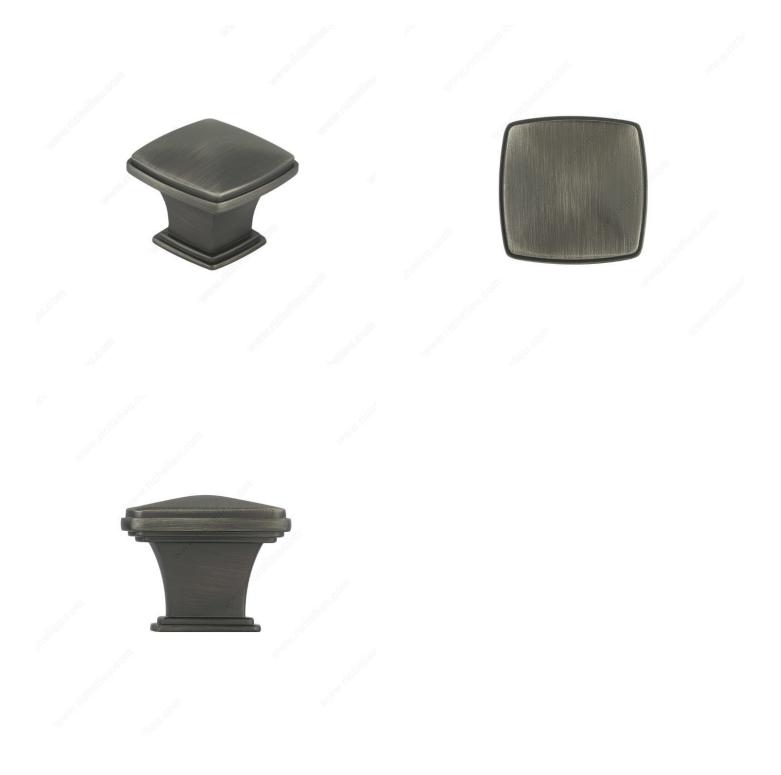

IFICATIONS**

| Product #                       | BP81045143              |
|---------------------------------|-------------------------|
| Pulls and Knobs Style           | Transitional            |
| Material                        | Zamak                   |
| Screw/Nail                      | 8/32 in (Included)      |
| Color Group                     | Gray and Chrome Group   |
| Finish Number                   | 143                     |
| Suggested Price                 | From \$10.00 to \$15.00 |
| Projection - Overall Dimensions | 1 3/8 in*               |

#### Disclaimer

Measures shown with an asterisk (\*) have been converted as per your preference. These are not the official measures. To view the measures specified by the manufacturer, <u>click here</u>.



# PRODUCT PHOTOS