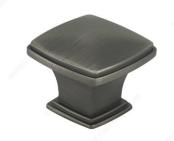

## **Transitional Metal Knob - 810**

**Product #** BP81045143

Finish Antique Nickel

Length - Overall Dimensions 1 11/16 in\*

Width - Overall Dimensions 1 11/16 in\*

#### DESCRIPTION

This transitional square Richelieu knob will enhance the style of any room. Designed with a square base and finished with fine detailing around the edges.

### **TECHNICAL SPECIFICATIONS**

| Product #                       | BP81045143              |
|---------------------------------|-------------------------|
| Pulls and Knobs Style           | Transitional            |
| Material                        | Zamak                   |
| Screw/Nail                      | 8/32 in (Included)      |
| Color Group                     | Gray and Chrome Group   |
| Finish Number                   | 143                     |
| Suggested Price                 | From \$10.00 to \$15.00 |
| Projection - Overall Dimensions | 1 3/8 in*               |