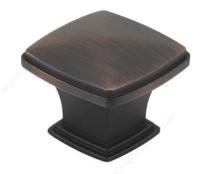

#### **Transitional Metal Knob - 810**

Product # BP81045BORB

Finish Brushed Oil-Rubbed Bronze

Length - Overall Dimensions 1 11/16 in\*

Width - Overall Dimensions 1 11/16 in\*

## **DESCRIPTION**

This transitional square Richelieu knob will enhance the style of any room. Designed with a square base and finished with fine detailing around the edges.

## **TECHNICAL SPECIFICATIONS**

| Product #                       | BP81045BORB             |
|---------------------------------|-------------------------|
| Pulls and Knobs Style           | Transitional            |
| Material                        | Zamak                   |
| Screw/Nail                      | 8/32 in (Included)      |
| Color Group                     | Brown and Bronze Group  |
| Finish Number                   | BORB                    |
| Suggested Price                 | From \$10.00 to \$15.00 |
| Projection - Overall Dimensions | 1 3/8 in*               |