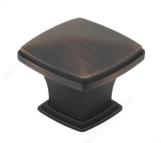

#### **Transitional Metal Knob - 810**

Product # BP81045BORB

Finish Brushed Oil-Rubbed Bronze

Length - Overall Dimensions 1 11/16 in\*

Width - Overall Dimensions 1 11/16 in\*

## **DESCRIPTION**

This transitional square Richelieu knob will enhance the style of any room. Designed with a square base and finished with fine detailing around the edges.

## **TECHNICAL SPECIFICATIONS**

| Product #                       | BP81045BORB             |
|---------------------------------|-------------------------|
| Pulls and Knobs Style           | Transitional            |
| Material                        | Zamak                   |
| Screw/Nail                      | 8/32 in (Included)      |
| Color Group                     | Brown and Bronze Group  |
| Finish Number                   | BORB                    |
| Suggested Price                 | From \$10.00 to \$15.00 |
| Projection - Overall Dimensions | 1 3/8 in*               |