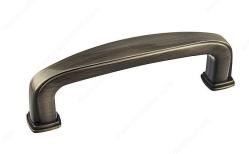

### **Transitional Metal Pull - 810**

Product # BP81076AE

Center to Center 3 in

Finish Antique English

Length - Overall Dimensions 3 1/2 in\*

## **DESCRIPTION**

With its elegant profile and details, this transitional Richelieu pull will be a great addition to your kitchen or bathroom décor.

# **TECHNICAL SPECIFICATIONS**

| Product #                       | BP81076AE              |
|---------------------------------|------------------------|
| Pulls and Knobs Style           | Transitional           |
| Material                        | Zamak                  |
| Width - Overall Dimensions      | 5/8 in*                |
| Screw/Nail                      | 8/32 in (Included)     |
| Color Group                     | Yellow and Brass Group |
| Finish Number                   | AE                     |
| Suggested Price                 | From \$5.00 to \$10.00 |
| Projection - Overall Dimensions | 1 3/32 in*             |