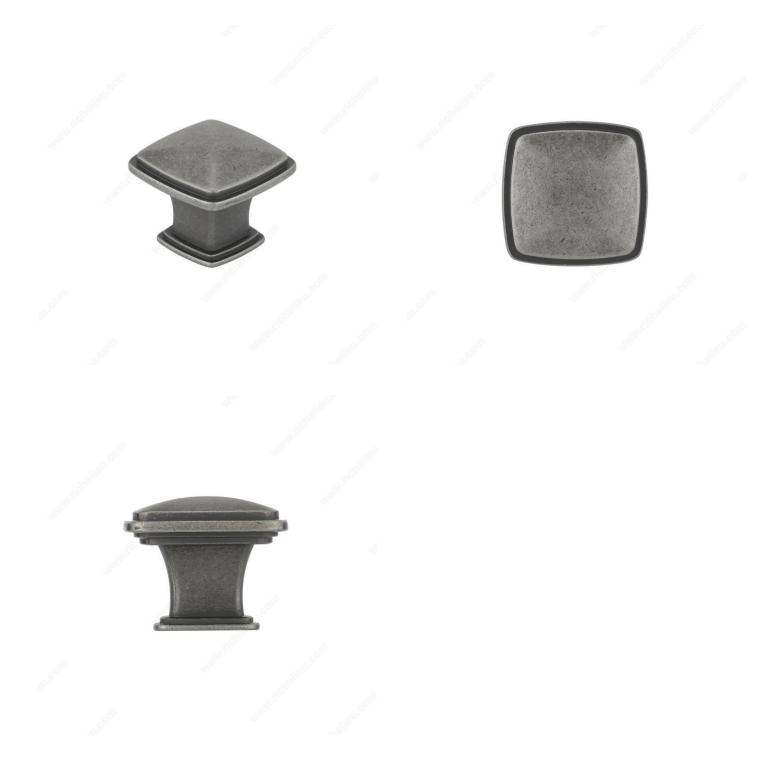

ICAL SPECIFICATIONS**

| Product #                       | BP81091142             |
|---------------------------------|------------------------|
| Pulls and Knobs Style           | Transitional           |
| Material                        | Zamak                  |
| Screw/Nail                      | 8/32 in (Included)     |
| Color Group                     | Gray and Chrome Group  |
| Finish Number                   | 142                    |
| Suggested Price                 | From \$5.00 to \$10.00 |
| Projection - Overall Dimensions | 31/32 in*              |

#### Disclaimer

Measures shown with an asterisk (\*) have been converted as per your preference. These are not the official measures. To view the measures specified by the manufacturer, <u>click here</u>.



# PRODUCT PHOTOS