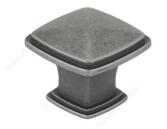

## **Transitional Metal Knob - 810**

**Product #** BP81091142

Finish Pewter

Length - Overall Dimensions 1 7/32 in\*

Width - Overall Dimensions 1 7/32 in\*

#### DESCRIPTION

This transitional square Richelieu knob will enhance the style of any room. Designed with a square base and finished with fine detailing around the edges.

### **TECHNICAL SPECIFICATIONS**

| Product #                       | BP81091142             |
|---------------------------------|------------------------|
| Pulls and Knobs Style           | Transitional           |
| Material                        | Zamak                  |
| Screw/Nail                      | 8/32 in (Included)     |
| Color Group                     | Gray and Chrome Group  |
| Finish Number                   | 142                    |
| Suggested Price                 | From \$5.00 to \$10.00 |
| Projection - Overall Dimensions | 31/32 in*              |