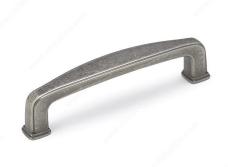

#### **Transitional Metal Pull - 810**

Product # BP81092142

Center to Center 3 25/32 in\*

Finish Pewter

Length - Overall Dimensions 4 1/4 in\*

## **DESCRIPTION**

With its elegant profile and details, this transitional Richelieu pull will be a great addition to your kitchen or bathroom décor.

## **TECHNICAL SPECIFICATIONS**

| Product #                       | BP81092142             |
|---------------------------------|------------------------|
| Pulls and Knobs Style           | Transitional           |
| Material                        | Zamak                  |
| Width - Overall Dimensions      | 5/8 in*                |
| Screw/Nail                      | 8/32 in (Included)     |
| Color Group                     | Gray and Chrome Group  |
| Finish Number                   | 142                    |
| Suggested Price                 | From \$5.00 to \$10.00 |
| Projection - Overall Dimensions | 1 1/16 in*             |