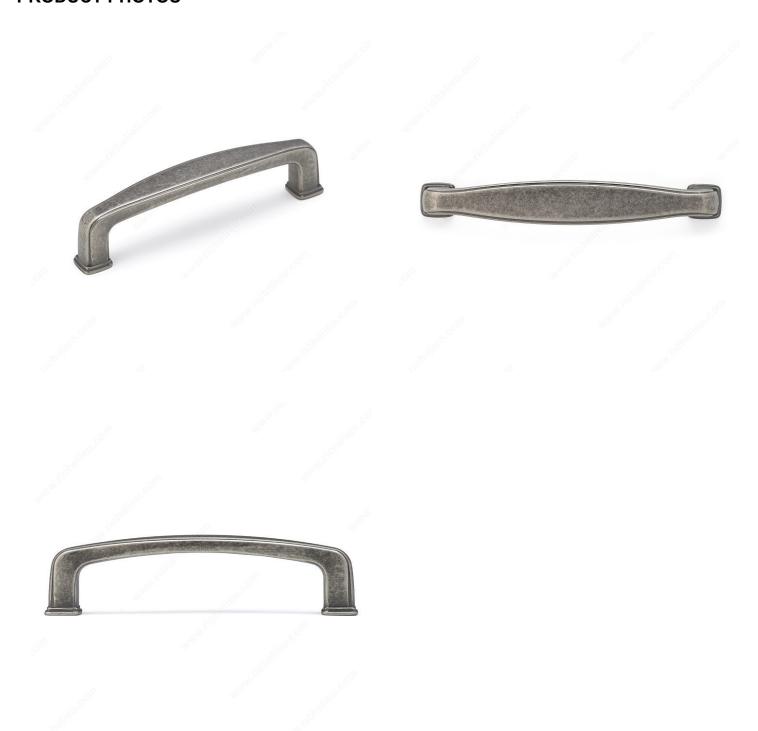

| BP81092142             |
|---------------------------------|------------------------|
| Pulls and Knobs Style           | Transitional           |
| Material                        | Zamak                  |
| Width - Overall Dimensions      | 5/8 in*                |
| Screw/Nail                      | 8/32 in (Included)     |
| Color Group                     | Gray and Chrome Group  |
| Finish Number                   | 142                    |
| Suggested Price                 | From \$5.00 to \$10.00 |
| Projection - Overall Dimensions | 1 1/16 in*             |

#### Disclaimer

Measures shown with an asterisk (\*) have been converted as per your preference. These are not the official measures. To view the measures specified by the manufacturer, click here.



# PRODUCT PHOTOS