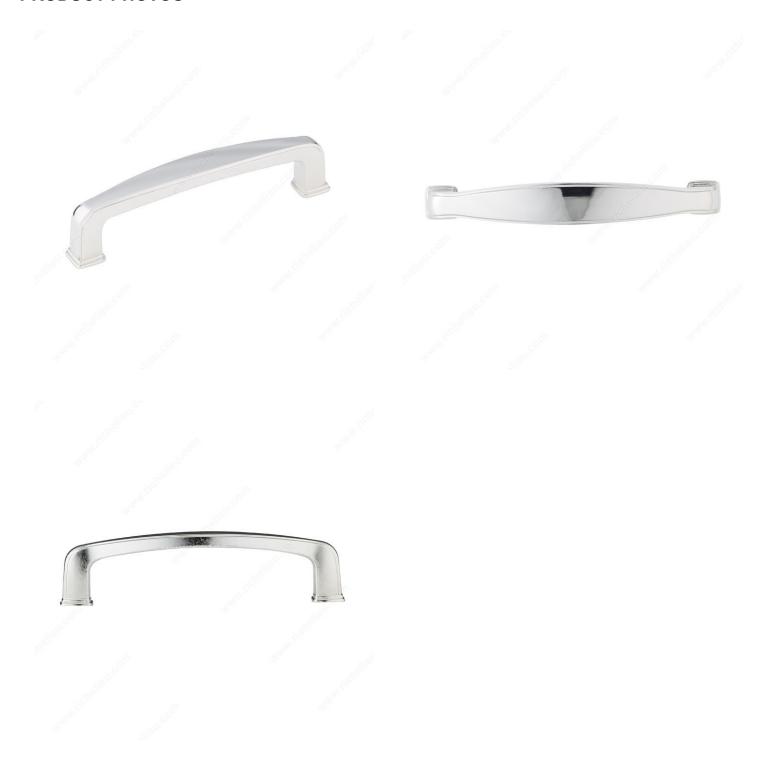

# PRODUCT PHOTOS

#### **Transitional Metal Pull - 810**

Product # BP81092180

Center to Center 3 25/32 in\*

Finish Polished Nickel

Length - Overall Dimensions 4 1/4 in\*

## **DESCRIPTION**

With its elegant profile and details, this transitional Richelieu pull will be a great addition to your kitchen or bathroom décor.

## **TECHNICAL SPECIFICATIONS**

| Product #                       | BP81092180             |
|---------------------------------|------------------------|
| Pulls and Knobs Style           | Transitional           |
| Material                        | Zamak                  |
| Width - Overall Dimensions      | 5/8 in*                |
| Screw/Nail                      | 8/32 in (Included)     |
| Color Group                     | Gray and Chrome Group  |
| Finish Number                   | 180                    |
| Suggested Price                 | From \$5.00 to \$10.00 |
| Projection - Overall Dimensions | 1 1/16 in*             |