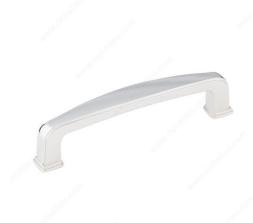

#### **Transitional Metal Pull - 810**

Product # BP81092180

Center to Center 3 25/32 in\*

Finish Polished Nickel

Length - Overall Dimensions 4 1/4 in\*

## **DESCRIPTION**

With its elegant profile and details, this transitional Richelieu pull will be a great addition to your kitchen or bathroom décor.

## **TECHNICAL SPECIFICATIONS**

| Product #                       | BP81092180             |
|---------------------------------|------------------------|
| Pulls and Knobs Style           | Transitional           |
| Material                        | Zamak                  |
| Width - Overall Dimensions      | 5/8 in*                |
| Screw/Nail                      | 8/32 in (Included)     |
| Color Group                     | Gray and Chrome Group  |
| Finish Number                   | 180                    |
| Suggested Price                 | From \$5.00 to \$10.00 |
| Projection - Overall Dimensions | 1 1/16 in*             |