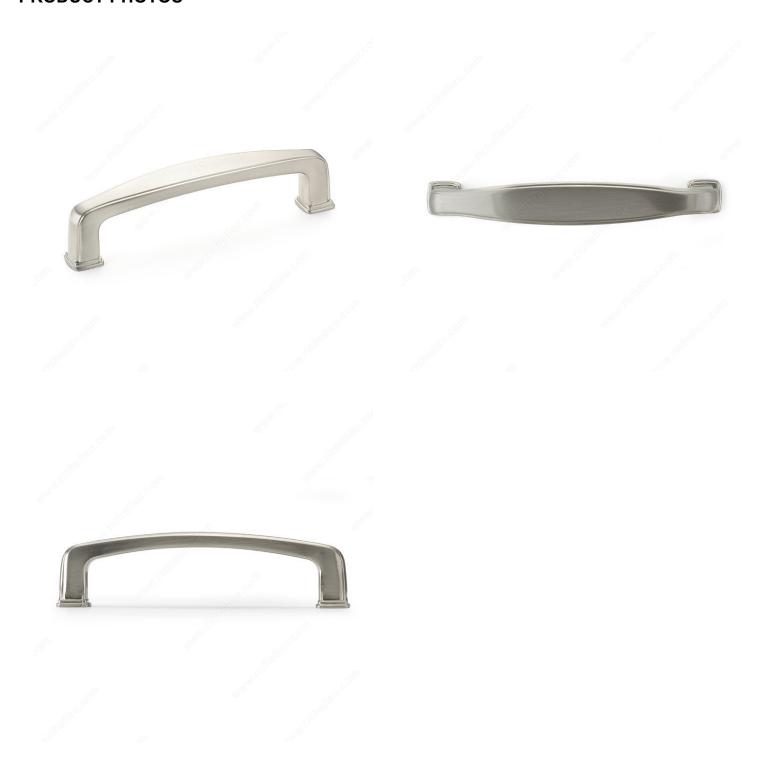

81092195             |
|---------------------------------|------------------------|
| Pulls and Knobs Style           | Transitional           |
| Material                        | Zamak                  |
| Width - Overall Dimensions      | 5/8 in*                |
| Screw/Nail                      | 8/32 in (Included)     |
| Color Group                     | Gray and Chrome Group  |
| Finish Number                   | 195                    |
| Suggested Price                 | From \$5.00 to \$10.00 |
| Projection - Overall Dimensions | 1 1/16 in*             |

#### Disclaimer

Measures shown with an asterisk (\*) have been converted as per your preference. These are not the official measures. To view the measures specified by the manufacturer, <u>click here</u>.



# PRODUCT PHOTOS