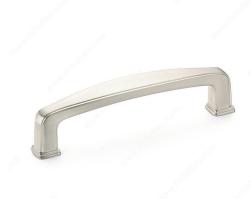

#### **Transitional Metal Pull - 810**

Product # BP81092195

Center to Center 3 25/32 in\*

Finish Brushed Nickel

Length - Overall Dimensions 4 1/4 in\*

## **DESCRIPTION**

With its elegant profile and details, this transitional Richelieu pull will be a great addition to your kitchen or bathroom décor.

## **TECHNICAL SPECIFICATIONS**

| Product #                       | BP81092195             |
|---------------------------------|------------------------|
| Pulls and Knobs Style           | Transitional           |
| Material                        | Zamak                  |
| Width - Overall Dimensions      | 5/8 in*                |
| Screw/Nail                      | 8/32 in (Included)     |
| Color Group                     | Gray and Chrome Group  |
| Finish Number                   | 195                    |
| Suggested Price                 | From \$5.00 to \$10.00 |
| Projection - Overall Dimensions | 1 1/16 in*             |