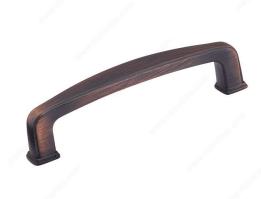

#### **Transitional Metal Pull - 810**

Product # BP81092BORB

Center to Center 3 25/32 in\*

Finish Brushed Oil-Rubbed Bronze

Length - Overall Dimensions 4 1/4 in\*

## **DESCRIPTION**

With its elegant profile and details, this transitional Richelieu pull will be a great addition to your kitchen or bathroom décor.

## **TECHNICAL SPECIFICATIONS**

| Product #                       | BP81092BORB            |
|---------------------------------|------------------------|
| Pulls and Knobs Style           | Transitional           |
| Material                        | Zamak                  |
| Width - Overall Dimensions      | 5/8 in*                |
| Screw/Nail                      | 8/32 in (Included)     |
| Color Group                     | Brown and Bronze Group |
| Finish Number                   | BORB                   |
| Suggested Price                 | From \$5.00 to \$10.00 |
| Projection - Overall Dimensions | 1 1/16 in*             |