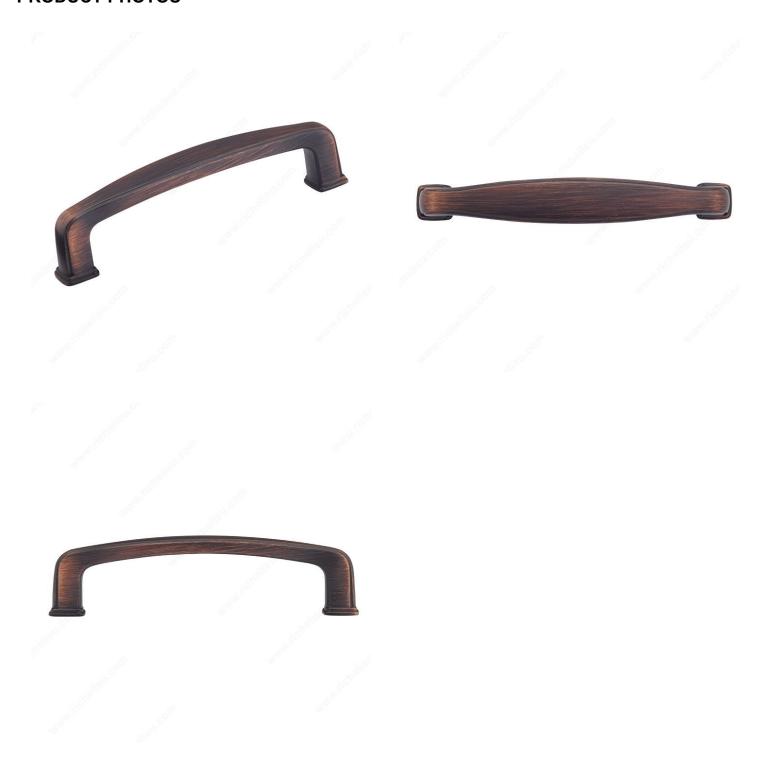

81092BORB            |
|---------------------------------|------------------------|
| Pulls and Knobs Style           | Transitional           |
| Material                        | Zamak                  |
| Width - Overall Dimensions      | 5/8 in*                |
| Screw/Nail                      | 8/32 in (Included)     |
| Color Group                     | Brown and Bronze Group |
| Finish Number                   | BORB                   |
| Suggested Price                 | From \$5.00 to \$10.00 |
| Projection - Overall Dimensions | 1 1/16 in*             |

#### Disclaimer

Measures shown with an asterisk (\*) have been converted as per your preference. These are not the official measures. To view the measures specified by the manufacturer, <u>click here</u>.



# PRODUCT PHOTOS