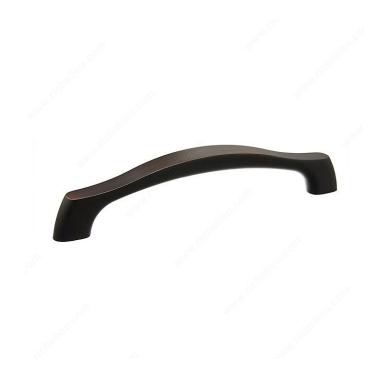

# Modern Metal Pull - 811

Product # BP811128BORB

Center to Center 5 1/32 in\*

Finish Brushed Oil-Rubbed Bronze

### DESCRIPTION

Modernize your kitchen or bathroom décor with this contemporary Richelieu bow pull.

## **TECHNICAL SPECIFICATIONS**

| Product #                       | BP811128BORB              |
|---------------------------------|---------------------------|
| Pulls and Knobs Style           | Modern                    |
| Material                        | Zamak                     |
| Width - Overall Dimensions      | 19/32 in*                 |
| Screw/Nail                      | 8/32 in (Included)        |
| Color Group                     | Red, Rose, and Rust Group |
| Finish Number                   | BORB                      |
| Suggested Price                 | From \$10.00 to \$15.00   |
| Projection - Overall Dimensions | 1 1/4 in*                 |