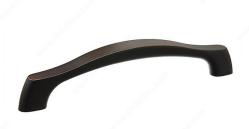

# Modern Metal Pull - 811

Product # BP811128BORB

Center to Center 5 1/32 in\*

Finish Brushed Oil-Rubbed Bronze

### DESCRIPTION

Modernize your kitchen or bathroom décor with this contemporary Richelieu bow pull.

## **TECHNICAL SPECIFICATIONS**

| Product #                       | BP811128BORB              |
|---------------------------------|---------------------------|
| Pulls and Knobs Style           | Modern                    |
| Material                        | Zamak                     |
| Width - Overall Dimensions      | 19/32 in*                 |
| Screw/Nail                      | 8/32 in (Included)        |
| Color Group                     | Red, Rose, and Rust Group |
| Finish Number                   | BORB                      |
| Suggested Price                 | From \$10.00 to \$15.00   |
| Projection - Overall Dimensions | 1 1/4 in*                 |