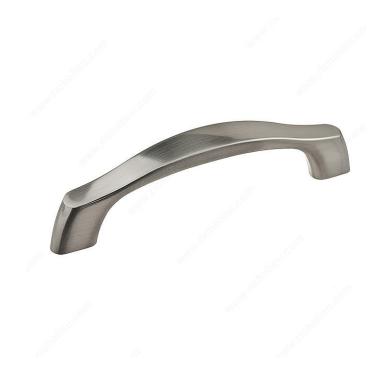

|
|---------------------------------|-------------------------|
| Pulls and Knobs Style           | Modern                  |
| Material                        | Zamak                   |
| Width - Overall Dimensions      | 19/32 in*               |
| Screw/Nail                      | 8/32 in (Included)      |
| Color Group                     | Gray and Chrome Group   |
| Finish Number                   | 195                     |
| Suggested Price                 | From \$10.00 to \$15.00 |
| Projection - Overall Dimensions | 1 1/4 in*               |

#### Disclaimer

Measures shown with an asterisk (\*) have been converted as per your preference. These are not the official measures. To view the measures specified by the manufacturer, <u>click here</u>.



# PRODUCT PHOTOS