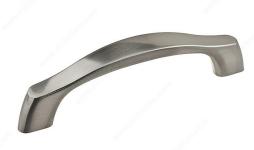

# Modern Metal Pull - 811

Product # BP81196195

Center to Center 3 25/32 in\*

Finish Brushed Nickel

#### Length - Overall Dimensions 4 27/32 in\*

### DESCRIPTION

Modernize your kitchen or bathroom décor with this contemporary Richelieu bow pull.

## **TECHNICAL SPECIFICATIONS**

| Product #                       | BP81196195              |
|---------------------------------|-------------------------|
| Pulls and Knobs Style           | Modern                  |
| Material                        | Zamak                   |
| Width - Overall Dimensions      | 19/32 in*               |
| Screw/Nail                      | 8/32 in (Included)      |
| Color Group                     | Gray and Chrome Group   |
| Finish Number                   | 195                     |
| Suggested Price                 | From \$10.00 to \$15.00 |
| Projection - Overall Dimensions | 1 1/4 in*               |