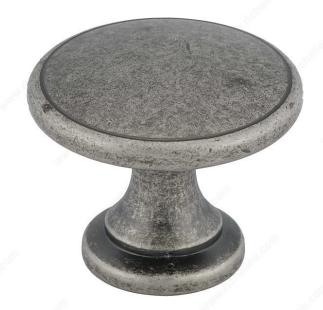

## **Traditional Metal Knob - 8122**

**Product #** BP81224142

Finish Pewter

## **DESCRIPTION**

Classic knob by Richelieu. Discreet detailing makes it perfect for furniture, closets or cabinets that have simple lines or a traditional look.

# **TECHNICAL SPECIFICATIONS**

| Product #                       | BP81224142                 |
|---------------------------------|----------------------------|
| Pulls and Knobs Style           | Traditional                |
| Туре                            | Wardrobe Knobs             |
| Diameter - Overall Dimensions   | 1 23/32 in*                |
| Material                        | Zamak                      |
| Complete Collection by Model    | All Collections, 8122/9161 |
| Screw/Nail                      | 8/32 in (Included)         |
| Color Group                     | Gray and Chrome Group      |
| Model                           | Classic                    |
| Finish Number                   | 142                        |
| Suggested Price                 | From \$10.00 to \$15.00    |
| Projection - Overall Dimensions | 1 3/8 in*                  |