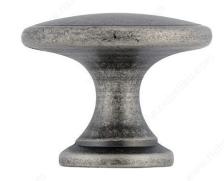

## **Traditional Metal Knob - 8122**

**Product #** BP81224142

Finish Pewter

## **DESCRIPTION**

Classic knob by Richelieu. Discreet detailing makes it perfect for furniture, closets or cabinets that have simple lines or a traditional look.

# **TECHNICAL SPECIFICATIONS**

| Product #                       | BP81224142                 |
|---------------------------------|----------------------------|
| Pulls and Knobs Style           | Traditional                |
| Туре                            | Wardrobe Knobs             |
| Diameter - Overall Dimensions   | 1 23/32 in*                |
| Material                        | Zamak                      |
| Complete Collection by Model    | All Collections, 8122/9161 |
| Screw/Nail                      | 8/32 in (Included)         |
| Color Group                     | Gray and Chrome Group      |
| Model                           | Classic                    |
| Finish Number                   | 142                        |
| Suggested Price                 | From \$10.00 to \$15.00    |
| Projection - Overall Dimensions | 1 3/8 in*                  |