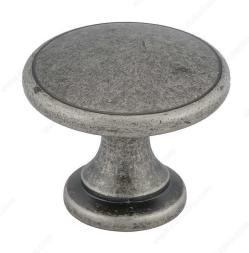

## **Traditional Metal Knob - 8122**

**Product #** BP81224142

Finish Pewter

## **DESCRIPTION**

Classic knob by Richelieu. Discreet detailing makes it perfect for furniture, closets or cabinets that have simple lines or a traditional look.

# **TECHNICAL SPECIFICATIONS**

| Product #                       | BP81224142                 |
|---------------------------------|----------------------------|
| Pulls and Knobs Style           | Traditional                |
| Туре                            | Wardrobe Knobs             |
| Diameter - Overall Dimensions   | 1 23/32 in*                |
| Material                        | Zamak                      |
| Complete Collection by Model    | All Collections, 8122/9161 |
| Screw/Nail                      | 8/32 in (Included)         |
| Color Group                     | Gray and Chrome Group      |
| Model                           | Classic                    |
| Finish Number                   | 142                        |
| Suggested Price                 | From \$10.00 to \$15.00    |
| Projection - Overall Dimensions | 1 3/8 in*                  |