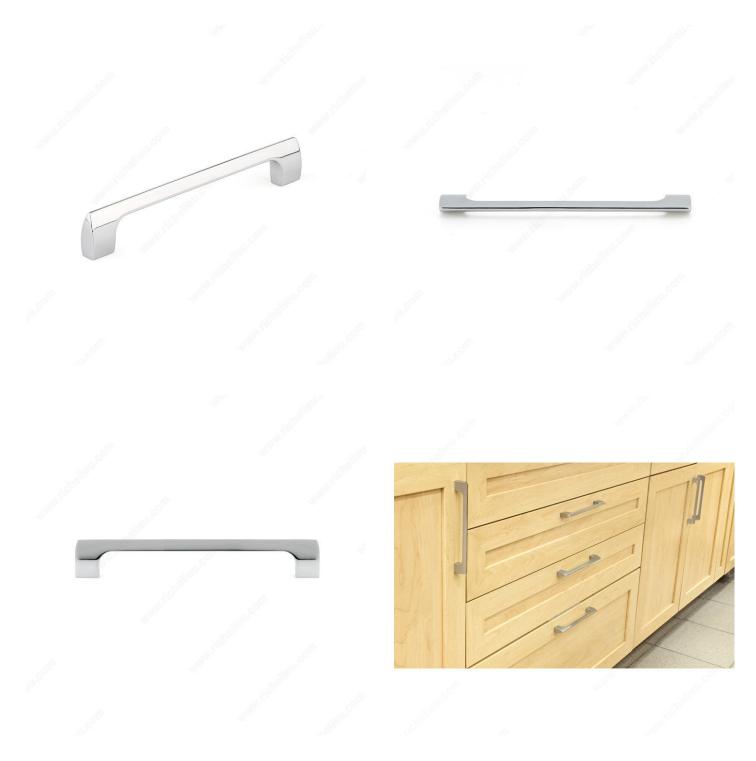

## Modern Metal Pull - 814

Product # BP814160140

Center to Center 6 5/16 in\*

Finish Chrome

Length - Overall Dimensions 7 in\*

#### DESCRIPTION

This modern streamlined handle by Richelieu will add a touch of elegance to your kitchen or bathroom décor.

### **TECHNICAL SPECIFICATIONS**

| Product #                       | BP814160140             |
|---------------------------------|-------------------------|
| Pulls and Knobs Style           | Modern                  |
| Material                        | Zamak                   |
| Width - Overall Dimensions      | 15/32 in*               |
| Screw/Nail                      | 8/32 in (Included)      |
| Color Group                     | Gray and Chrome Group   |
| Finish Number                   | 140                     |
| Suggested Price                 | From \$15.00 to \$20.00 |
| Projection - Overall Dimensions | 1 5/32 in*              |

# PRODUCT PHOTOS