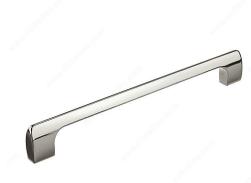

## Modern Metal Pull - 814

Product # BP814192180

Center to Center 7 9/16 in\*

Finish Polished Nickel

Length - Overall Dimensions 8 9/32 in\*

#### DESCRIPTION

This modern streamlined handle by Richelieu will add a touch of elegance to your kitchen or bathroom décor.

### **TECHNICAL SPECIFICATIONS**

| Product #                       | BP814192180             |
|---------------------------------|-------------------------|
| Pulls and Knobs Style           | Modern                  |
| Material                        | Zamak                   |
| Width - Overall Dimensions      | 15/32 in*               |
| Screw/Nail                      | 8/32 in (Included)      |
| Color Group                     | Gray and Chrome Group   |
| Finish Number                   | 180                     |
| Suggested Price                 | From \$20.00 to \$30.00 |
| Projection - Overall Dimensions | 1 5/32 in*              |