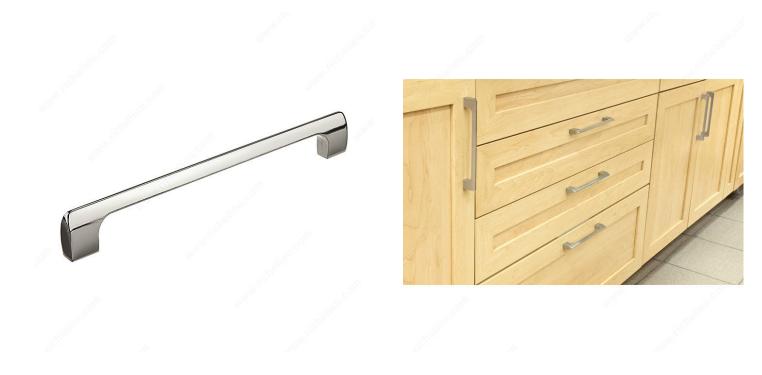

|
|---------------------------------|-------------------------|
| Pulls and Knobs Style           | Modern                  |
| Material                        | Zamak                   |
| Width - Overall Dimensions      | 15/32 in*               |
| Screw/Nail                      | 8/32 in (Included)      |
| Color Group                     | Gray and Chrome Group   |
| Finish Number                   | 180                     |
| Suggested Price                 | From \$20.00 to \$30.00 |
| Projection - Overall Dimensions | 1 5/32 in*              |

#### Disclaimer

Measures shown with an asterisk (\*) have been converted as per your preference. These are not the official measures. To view the measures specified by the manufacturer, <u>click here</u>.



# PRODUCT PHOTOS