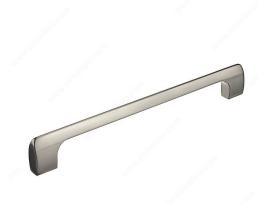

### **Modern Metal Pull - 814**

**Product #** BP814192195

Center to Center 7 9/16 in\*

Finish Brushed Nickel

Length - Overall Dimensions 8 9/32 in\*

## **DESCRIPTION**

This modern streamlined handle by Richelieu will add a touch of elegance to your kitchen or bathroom décor.

# **TECHNICAL SPECIFICATIONS**

| Product #                       | BP814192195             |
|---------------------------------|-------------------------|
| Pulls and Knobs Style           | Modern                  |
| Material                        | Zamak                   |
| Width - Overall Dimensions      | 15/32 in*               |
| Screw/Nail                      | 8/32 in (Included)      |
| Color Group                     | Gray and Chrome Group   |
| Finish Number                   | 195                     |
| Suggested Price                 | From \$20.00 to \$30.00 |
| Projection - Overall Dimensions | 1 5/32 in*              |