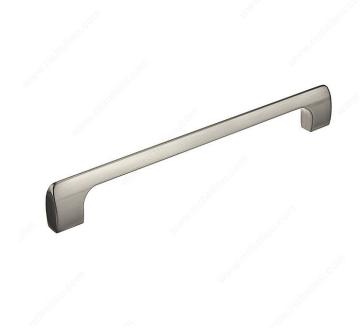

### **Modern Metal Pull - 814**

**Product #** BP814192195

Center to Center 7 9/16 in\*

Finish Brushed Nickel

Length - Overall Dimensions 8 9/32 in\*

## **DESCRIPTION**

This modern streamlined handle by Richelieu will add a touch of elegance to your kitchen or bathroom décor.

# **TECHNICAL SPECIFICATIONS**

| Product #                       | BP814192195             |
|---------------------------------|-------------------------|
| Pulls and Knobs Style           | Modern                  |
| Material                        | Zamak                   |
| Width - Overall Dimensions      | 15/32 in*               |
| Screw/Nail                      | 8/32 in (Included)      |
| Color Group                     | Gray and Chrome Group   |
| Finish Number                   | 195                     |
| Suggested Price                 | From \$20.00 to \$30.00 |
| Projection - Overall Dimensions | 1 5/32 in*              |