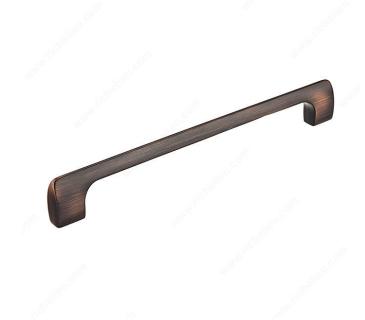

#### **Modern Metal Pull - 814**

Product # BP814192BORB

Center to Center 7 9/16 in\*

Finish Brushed Oil-Rubbed Bronze

Length - Overall Dimensions 8 9/32 in\*

## **DESCRIPTION**

This modern streamlined handle by Richelieu will add a touch of elegance to your kitchen or bathroom décor.