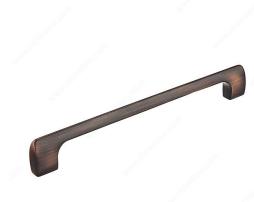

#### **Modern Metal Pull - 814**

Product # BP814192BORB

Center to Center 7 9/16 in\*

Finish Brushed Oil-Rubbed Bronze

Length - Overall Dimensions 8 9/32 in\*

## **DESCRIPTION**

This modern streamlined handle by Richelieu will add a touch of elegance to your kitchen or bathroom décor.