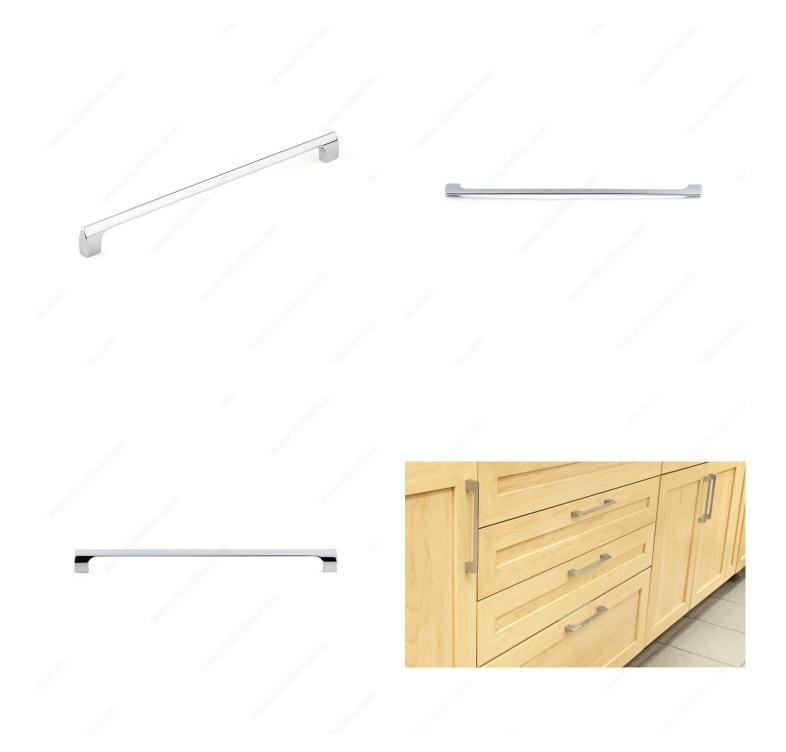

|
|---------------------------------|--------------------------|
| Pulls and Knobs Style           | Modern                   |
| Material                        | Zamak                    |
| Width - Overall Dimensions      | 15/32 in*                |
| Screw/Nail                      | 8/32 in (Included)       |
| Color Group                     | Gray and Chrome Group    |
| Finish Number                   | 140                      |
| Suggested Price                 | From \$50.00 to \$100.00 |
| Projection - Overall Dimensions | 1 5/32 in*               |

#### Disclaimer

Measures shown with an asterisk (\*) have been converted as per your preference. These are not the official measures. To view the measures specified by the manufacturer, <u>click here</u>.



# PRODUCT PHOTOS