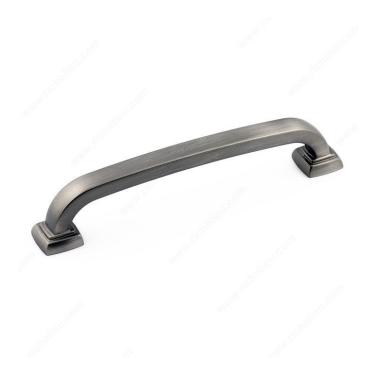

### **Transitional Metal Pull - 815**

**Product #** BP815128143

Center to Center 5 1/32 in\*

Finish Antique Nickel

Length - Overall Dimensions 5 25/32 in\*

#### **DESCRIPTION**

Transitional metal pull by Richelieu. This pull consists of a square tube handle with rounded corners and a square flange at each end.

## **TECHNICAL SPECIFICATIONS**

| Product #                       | BP815128143             |
|---------------------------------|-------------------------|
| Pulls and Knobs Style           | Transitional            |
| Material                        | Zamak                   |
| Complete Collection by Model    | All Collections, 815    |
| Width - Overall Dimensions      | 15/32 in*               |
| Screw/Nail                      | 8/32 in (Included)      |
| Color Group                     | Gray and Chrome Group   |
| Finish Number                   | 143                     |
| Suggested Price                 | From \$10.00 to \$15.00 |
| Projection - Overall Dimensions | 1 3/16 in*              |