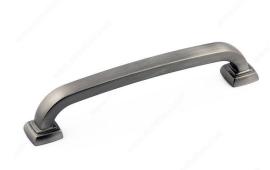

### **Transitional Metal Pull - 815**

**Product #** BP815128143

Center to Center 5 1/32 in\*

Finish Antique Nickel

Length - Overall Dimensions 5 25/32 in\*

#### **DESCRIPTION**

Transitional metal pull by Richelieu. This pull consists of a square tube handle with rounded corners and a square flange at each end.

## **TECHNICAL SPECIFICATIONS**

| Product #                       | BP815128143             |
|---------------------------------|-------------------------|
| Pulls and Knobs Style           | Transitional            |
| Material                        | Zamak                   |
| Complete Collection by Model    | All Collections, 815    |
| Width - Overall Dimensions      | 15/32 in*               |
| Screw/Nail                      | 8/32 in (Included)      |
| Color Group                     | Gray and Chrome Group   |
| Finish Number                   | 143                     |
| Suggested Price                 | From \$10.00 to \$15.00 |
| Projection - Overall Dimensions | 1 3/16 in*              |