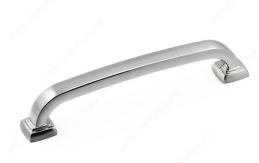

## **Transitional Metal Pull - 815**

Product # BP815128180

Center to Center 5 1/32 in\*

Finish Polished Nickel

Length - Overall Dimensions 5 25/32 in\*

#### DESCRIPTION

Transitional metal pull by Richelieu. This pull consists of a square tube handle with rounded corners and a square flange at each end.

### **TECHNICAL SPECIFICATIONS**

| Product #                       | BP815128180             |
|---------------------------------|-------------------------|
| Pulls and Knobs Style           | Transitional            |
| Material                        | Zamak                   |
| Complete Collection by Model    | All Collections, 815    |
| Width - Overall Dimensions      | 15/32 in*               |
| Screw/Nail                      | 8/32 in (Included)      |
| Color Group                     | Gray and Chrome Group   |
| Finish Number                   | 180                     |
| Suggested Price                 | From \$10.00 to \$15.00 |
| Projection - Overall Dimensions | 1 3/16 in*              |