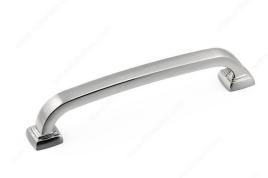

#### **Transitional Metal Pull - 815**

**Product #** BP815128195

Center to Center 5 1/32 in\*

Finish Brushed Nickel

**Length - Overall Dimensions** 5 25/32 in\*

## **DESCRIPTION**

Transitional metal pull by Richelieu. This pull consists of a square tube handle with rounded corners and a square flange at each end.

### **TECHNICAL SPECIFICATIONS**

| Product #                       | BP815128195             |
|---------------------------------|-------------------------|
| Pulls and Knobs Style           | Transitional            |
| Material                        | Zamak                   |
| Complete Collection by Model    | All Collections, 815    |
| Width - Overall Dimensions      | 15/32 in*               |
| Screw/Nail                      | 8/32 in (Included)      |
| Color Group                     | Gray and Chrome Group   |
| Finish Number                   | 195                     |
| Suggested Price                 | From \$10.00 to \$15.00 |
| Projection - Overall Dimensions | 1 3/16 in*              |