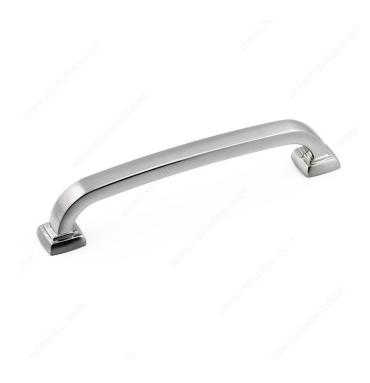

#### **Transitional Metal Pull - 815**

**Product #** BP815128195

Center to Center 5 1/32 in\*

Finish Brushed Nickel

**Length - Overall Dimensions** 5 25/32 in\*

## **DESCRIPTION**

Transitional metal pull by Richelieu. This pull consists of a square tube handle with rounded corners and a square flange at each end.

### **TECHNICAL SPECIFICATIONS**

| Product #                       | BP815128195             |
|---------------------------------|-------------------------|
| Pulls and Knobs Style           | Transitional            |
| Material                        | Zamak                   |
| Complete Collection by Model    | All Collections, 815    |
| Width - Overall Dimensions      | 15/32 in*               |
| Screw/Nail                      | 8/32 in (Included)      |
| Color Group                     | Gray and Chrome Group   |
| Finish Number                   | 195                     |
| Suggested Price                 | From \$10.00 to \$15.00 |
| Projection - Overall Dimensions | 1 3/16 in*              |