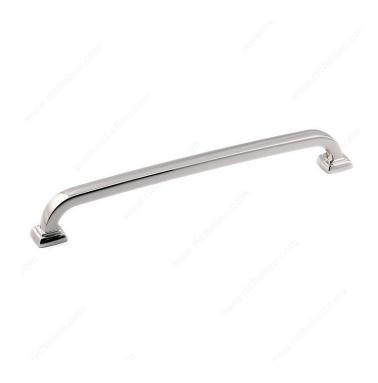

#### **Transitional Metal Pull - 815**

**Product #** BP815192180

Center to Center 7 9/16 in\*

Finish Polished Nickel

Length - Overall Dimensions 8 5/16 in\*

## **DESCRIPTION**

Transitional metal pull by Richelieu. This pull consists of a square tube handle with rounded corners and a square flange at each end.

## **TECHNICAL SPECIFICATIONS**

| Product #                       | BP815192180             |
|---------------------------------|-------------------------|
| Pulls and Knobs Style           | Transitional            |
| Material                        | Zamak                   |
| Complete Collection by Model    | All Collections, 815    |
| Width - Overall Dimensions      | 15/32 in*               |
| Screw/Nail                      | 8/32 in (Included)      |
| Color Group                     | Gray and Chrome Group   |
| Finish Number                   | 180                     |
| Suggested Price                 | From \$20.00 to \$30.00 |
| Projection - Overall Dimensions | 1 3/16 in*              |