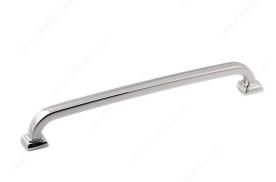

#### **Transitional Metal Pull - 815**

**Product #** BP815192180

Center to Center 7 9/16 in\*

Finish Polished Nickel

Length - Overall Dimensions 8 5/16 in\*

## **DESCRIPTION**

Transitional metal pull by Richelieu. This pull consists of a square tube handle with rounded corners and a square flange at each end.

## **TECHNICAL SPECIFICATIONS**

| Product #                       | BP815192180             |
|---------------------------------|-------------------------|
| Pulls and Knobs Style           | Transitional            |
| Material                        | Zamak                   |
| Complete Collection by Model    | All Collections, 815    |
| Width - Overall Dimensions      | 15/32 in*               |
| Screw/Nail                      | 8/32 in (Included)      |
| Color Group                     | Gray and Chrome Group   |
| Finish Number                   | 180                     |
| Suggested Price                 | From \$20.00 to \$30.00 |
| Projection - Overall Dimensions | 1 3/16 in*              |