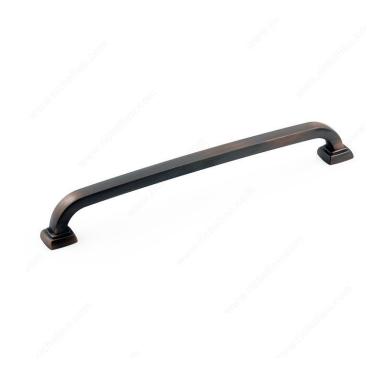

## **Transitional Metal Pull - 815**

Product # BP815192BORB

Center to Center 7 9/16 in\*

Finish Brushed Oil-Rubbed Bronze

Length - Overall Dimensions 8 5/16 in\*

#### DESCRIPTION

Transitional metal pull by Richelieu. This pull consists of a square tube handle with rounded corners and a square flange at each end.

### **TECHNICAL SPECIFICATIONS**

| Product #                       | BP815192BORB            |
|---------------------------------|-------------------------|
| Pulls and Knobs Style           | Transitional            |
| Material                        | Zamak                   |
| Complete Collection by Model    | All Collections, 815    |
| Width - Overall Dimensions      | 15/32 in*               |
| Screw/Nail                      | 8/32 in (Included)      |
| Color Group                     | Brown and Bronze Group  |
| Finish Number                   | BORB                    |
| Suggested Price                 | From \$20.00 to \$30.00 |
| Projection - Overall Dimensions | 1 3/16 in*              |