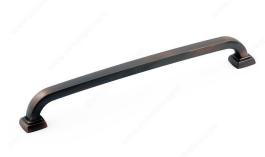

## **Transitional Metal Pull - 815**

Product # BP815192BORB

Center to Center 7 9/16 in\*

Finish Brushed Oil-Rubbed Bronze

Length - Overall Dimensions 8 5/16 in\*

#### DESCRIPTION

Transitional metal pull by Richelieu. This pull consists of a square tube handle with rounded corners and a square flange at each end.

### **TECHNICAL SPECIFICATIONS**

| Product #                       | BP815192BORB            |
|---------------------------------|-------------------------|
| Pulls and Knobs Style           | Transitional            |
| Material                        | Zamak                   |
| Complete Collection by Model    | All Collections, 815    |
| Width - Overall Dimensions      | 15/32 in*               |
| Screw/Nail                      | 8/32 in (Included)      |
| Color Group                     | Brown and Bronze Group  |
| Finish Number                   | BORB                    |
| Suggested Price                 | From \$20.00 to \$30.00 |
| Projection - Overall Dimensions | 1 3/16 in*              |