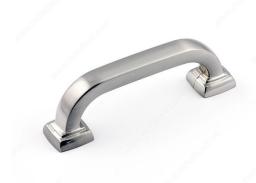

#### **Transitional Metal Pull - 815**

**Product #** BP81576195

Center to Center 3 in

Finish Brushed Nickel

Length - Overall Dimensions 3 25/32 in\*

## **DESCRIPTION**

Transitional metal pull by Richelieu. This pull consists of a square tube handle with rounded corners and a square flange at each end.

## **TECHNICAL SPECIFICATIONS**

| Product #                       | BP81576195              |
|---------------------------------|-------------------------|
| Pulls and Knobs Style           | Transitional            |
| Material                        | Zamak                   |
| Complete Collection by Model    | All Collections, 815    |
| Width - Overall Dimensions      | 15/32 in*               |
| Screw/Nail                      | 8/32 in (Included)      |
| Color Group                     | Gray and Chrome Group   |
| Finish Number                   | 195                     |
| Suggested Price                 | From \$10.00 to \$15.00 |
| Projection - Overall Dimensions | 1 3/16 in*              |