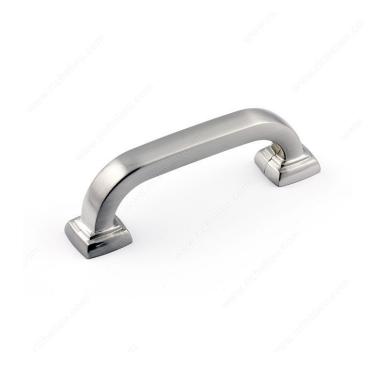

#### **Transitional Metal Pull - 815**

**Product #** BP81576195

Center to Center 3 in

Finish Brushed Nickel

Length - Overall Dimensions 3 25/32 in\*

## **DESCRIPTION**

Transitional metal pull by Richelieu. This pull consists of a square tube handle with rounded corners and a square flange at each end.

## **TECHNICAL SPECIFICATIONS**

| Product #                       | BP81576195              |
|---------------------------------|-------------------------|
| Pulls and Knobs Style           | Transitional            |
| Material                        | Zamak                   |
| Complete Collection by Model    | All Collections, 815    |
| Width - Overall Dimensions      | 15/32 in*               |
| Screw/Nail                      | 8/32 in (Included)      |
| Color Group                     | Gray and Chrome Group   |
| Finish Number                   | 195                     |
| Suggested Price                 | From \$10.00 to \$15.00 |
| Projection - Overall Dimensions | 1 3/16 in*              |