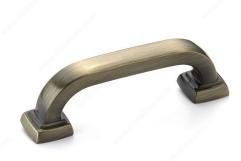

## **Transitional Metal Pull - 815**

Product # BP81576AE

Center to Center 3 in

Finish Antique English

Length - Overall Dimensions 3 25/32 in\*

#### DESCRIPTION

Transitional metal pull by Richelieu. This pull consists of a square tube handle with rounded corners and a square flange at each end.

### **TECHNICAL SPECIFICATIONS**

| Product #                       | BP81576AE               |
|---------------------------------|-------------------------|
| Pulls and Knobs Style           | Transitional            |
| Material                        | Zamak                   |
| Complete Collection by Model    | All Collections, 815    |
| Width - Overall Dimensions      | 15/32 in*               |
| Screw/Nail                      | 8/32 in (Included)      |
| Color Group                     | Yellow and Brass Group  |
| Finish Number                   | AE                      |
| Suggested Price                 | From \$10.00 to \$15.00 |
| Projection - Overall Dimensions | 1 3/16 in*              |