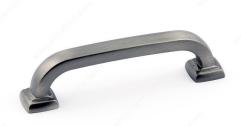

## **Transitional Metal Pull - 815**

**Product #** BP81596143

Center to Center 3 25/32 in\*

Finish Antique Nickel

Length - Overall Dimensions 4 17/32 in\*

#### DESCRIPTION

Transitional metal pull by Richelieu. This pull consists of a square tube handle with rounded corners and a square flange at each end.

### **TECHNICAL SPECIFICATIONS**

| Product #                       | BP81596143              |
|---------------------------------|-------------------------|
| Pulls and Knobs Style           | Transitional            |
| Material                        | Zamak                   |
| Complete Collection by Model    | All Collections, 815    |
| Width - Overall Dimensions      | 15/32 in*               |
| Screw/Nail                      | 8/32 in (Included)      |
| Color Group                     | Gray and Chrome Group   |
| Finish Number                   | 143                     |
| Suggested Price                 | From \$10.00 to \$15.00 |
| Projection - Overall Dimensions | 1 3/16 in*              |