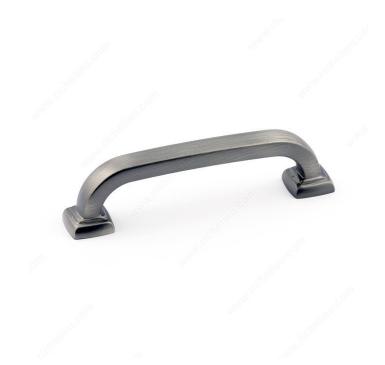

## **Transitional Metal Pull - 815**

**Product #** BP81596143

Center to Center 3 25/32 in\*

Finish Antique Nickel

Length - Overall Dimensions 4 17/32 in\*

#### DESCRIPTION

Transitional metal pull by Richelieu. This pull consists of a square tube handle with rounded corners and a square flange at each end.

### **TECHNICAL SPECIFICATIONS**

| Product #                       | BP81596143              |
|---------------------------------|-------------------------|
| Pulls and Knobs Style           | Transitional            |
| Material                        | Zamak                   |
| Complete Collection by Model    | All Collections, 815    |
| Width - Overall Dimensions      | 15/32 in*               |
| Screw/Nail                      | 8/32 in (Included)      |
| Color Group                     | Gray and Chrome Group   |
| Finish Number                   | 143                     |
| Suggested Price                 | From \$10.00 to \$15.00 |
| Projection - Overall Dimensions | 1 3/16 in*              |