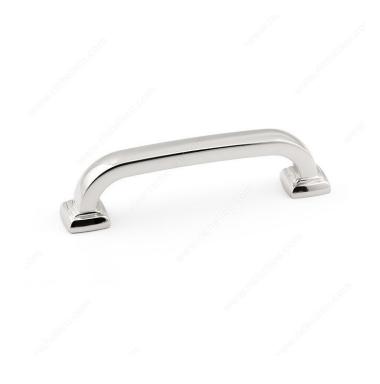

#### **Transitional Metal Pull - 815**

Product # BP81596180

Center to Center 3 25/32 in\*

Finish Polished Nickel

Length - Overall Dimensions 4 17/32 in\*

## **DESCRIPTION**

Transitional metal pull by Richelieu. This pull consists of a square tube handle with rounded corners and a square flange at each end.

## **TECHNICAL SPECIFICATIONS**

| Product #                       | BP81596180              |
|---------------------------------|-------------------------|
| Pulls and Knobs Style           | Transitional            |
| Material                        | Zamak                   |
| Complete Collection by Model    | All Collections, 815    |
| Width - Overall Dimensions      | 15/32 in*               |
| Screw/Nail                      | 8/32 in (Included)      |
| Color Group                     | Gray and Chrome Group   |
| Finish Number                   | 180                     |
| Suggested Price                 | From \$10.00 to \$15.00 |
| Projection - Overall Dimensions | 1 3/16 in*              |