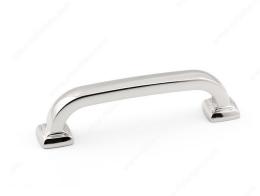

#### **Transitional Metal Pull - 815**

Product # BP81596180

Center to Center 3 25/32 in\*

Finish Polished Nickel

Length - Overall Dimensions 4 17/32 in\*

## **DESCRIPTION**

Transitional metal pull by Richelieu. This pull consists of a square tube handle with rounded corners and a square flange at each end.

## **TECHNICAL SPECIFICATIONS**

| Product #                       | BP81596180              |
|---------------------------------|-------------------------|
| Pulls and Knobs Style           | Transitional            |
| Material                        | Zamak                   |
| Complete Collection by Model    | All Collections, 815    |
| Width - Overall Dimensions      | 15/32 in*               |
| Screw/Nail                      | 8/32 in (Included)      |
| Color Group                     | Gray and Chrome Group   |
| Finish Number                   | 180                     |
| Suggested Price                 | From \$10.00 to \$15.00 |
| Projection - Overall Dimensions | 1 3/16 in*              |