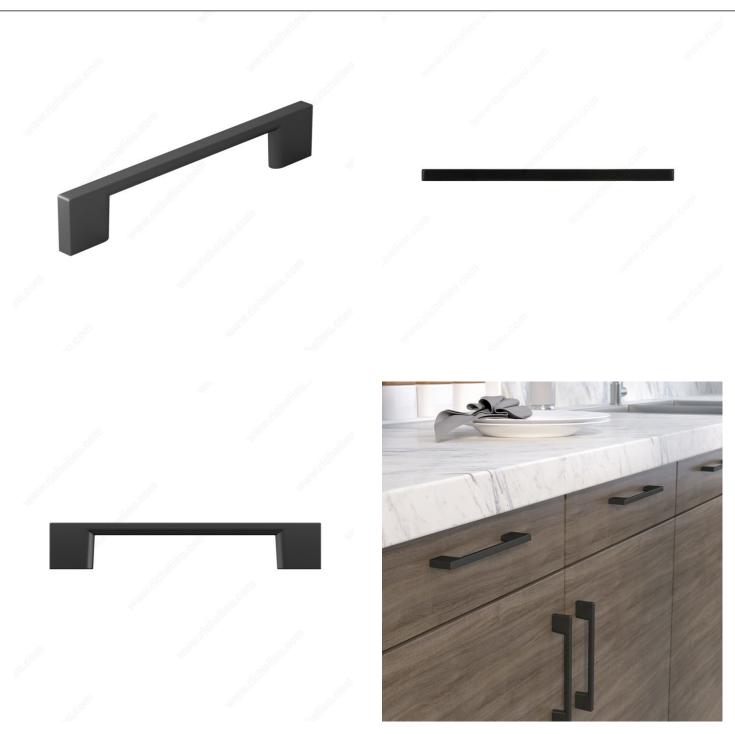

# **PRODUCT PHOTOS**

### DESCRIPTION

This modern pull by Richelieu will add an elegant touch to your cabinet doors and drawer fronts. Its simple, straight lines integrate well with any type of décor.