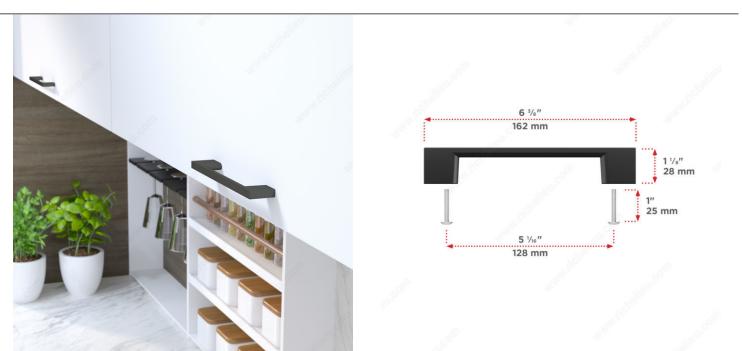

# Modern Metal Pull - 8160

Product # BP8160128900

Туре

Center to Center 5 1/32 in\*

Finish Matte Black

Length - Overall Dimensions 6 3/8 in\*

Width - Overall Dimensions 5/16 in\*

Screw/Nail 8/32 in (Included)

## **TECHNICAL SPECIFICATIONS**

| Product #                       | BP8160128900            |
|---------------------------------|-------------------------|
| Pulls and Knobs Style           | Modern                  |
| Material                        | Zamak                   |
| Complete Collection by Model    | All Collections, 8160   |
| Color Group                     | Black Group             |
| Finish Number                   | 900                     |
| Suggested Price                 | From \$10.00 to \$15.00 |
| Projection - Overall Dimensions | 1 3/32 in*              |
| Collections                     | New Collection          |