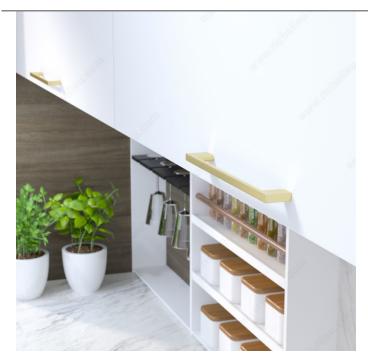

# **DESCRIPTION**

This modern pull by Richelieu will add an elegant touch to your cabinet doors and drawer fronts. Its simple, straight lines integrate well with any type of décor.