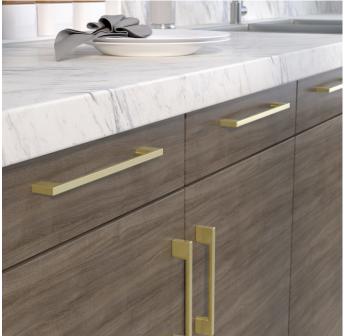

# **DESCRIPTION**

This modern pull by Richelieu will add an elegant touch to your cabinet doors and drawer fronts. Its simple, straight lines integrate well with any type of décor.