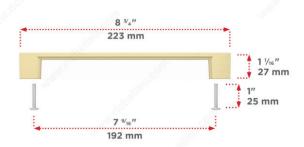

# **Modern Metal Pull - 8160**

Product # BP8160192160

**Type** 

Center to Center 7 9/16 in\*

Finish Satin Brass

Length - Overall Dimensions 8 25/32 in\*

Width - Overall Dimensions 11/32 in\*

Screw/Nail 8/32 in (Included)

# **TECHNICAL SPECIFICATIONS**

| Product #                       | BP8160192160            |
|---------------------------------|-------------------------|
| Pulls and Knobs Style           | Modern                  |
| Material                        | Zamak                   |
| Complete Collection by Model    | All Collections, 8160   |
| Color Group                     | Yellow and Brass Group  |
| Finish Number                   | 160                     |
| Suggested Price                 | From \$15.00 to \$20.00 |
| Projection - Overall Dimensions | 1 1/16 in*              |