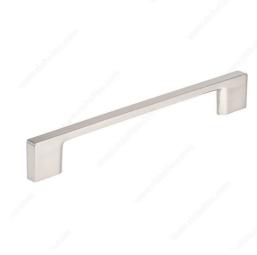

## **Modern Metal Pull - 8160**

Product # BP8160304195

Type Appliance Pulls

Center to Center 12 in

Finish Brushed Nickel

Length - Overall Dimensions 14 1/2 in\*

Width - Overall Dimensions 21/32 in\*

Screw/Nail M6 (Included)

## **DESCRIPTION**

This modern pull by Richelieu will add an elegant touch to your cabinet doors and drawer fronts. Its simple, straight lines integrate well with any type of décor.

## **TECHNICAL SPECIFICATIONS**

| Product #                       | BP8160304195              |
|---------------------------------|---------------------------|
| Pulls and Knobs Style           | Modern                    |
| Material                        | Zamak                     |
| Complete Collection by Model    | All Collections, 8160     |
| Color Group                     | Gray and Chrome Group     |
| Finish Number                   | 195                       |
| Suggested Price                 | From \$100.00 to \$200.00 |
| Projection - Overall Dimensions | 2 1/32 in*                |