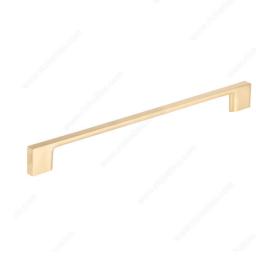

## **Modern Metal Pull - 8160**

Product # BP8160457160

Type Appliance Pulls

Center to Center 18 in

Finish Satin Brass

Length - Overall Dimensions 20 1/2 in\*

Width - Overall Dimensions 21/32 in\*

Screw/Nail M6 (Included)

## **DESCRIPTION**

This modern pull by Richelieu will add an elegant touch to your cabinet doors and drawer fronts. Its simple, straight lines integrate well with any type of décor.

## **TECHNICAL SPECIFICATIONS**

| Product #                       | BP8160457160              |
|---------------------------------|---------------------------|
| Pulls and Knobs Style           | Modern                    |
| Material                        | Zamak                     |
| Complete Collection by Model    | All Collections, 8160     |
| Color Group                     | Yellow and Brass Group    |
| Finish Number                   | 160                       |
| Suggested Price                 | From \$100.00 to \$200.00 |
| Projection - Overall Dimensions | 2 1/32 in*                |