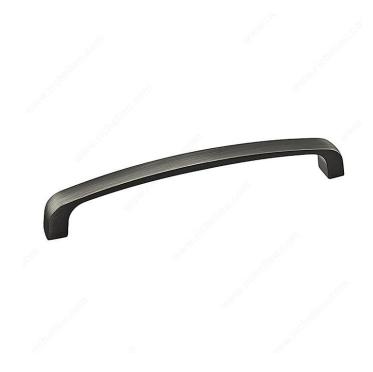

### Modern Metal Pull - 820

**Product #** BP820128143

Center to Center 5 1/32 in\*

Finish Antique Nickel

**Length - Overall Dimensions** 5 7/16 in\*

Width - Overall Dimensions 7/16 in\*

#### **DESCRIPTION**

A modern metal pull by Richelieu. Its simple look and smooth rounded corners will provide an instant update to your kitchen or bathroom.

## **TECHNICAL SPECIFICATIONS**

| Product #                       | BP820128143            |
|---------------------------------|------------------------|
| Pulls and Knobs Style           | Modern                 |
| Material                        | Zamak                  |
| Complete Collection by Model    | All Collections, 820   |
| Screw/Nail                      | 8/32 in (Included)     |
| Color Group                     | Gray and Chrome Group  |
| Model                           | Modern                 |
| Finish Number                   | 143                    |
| Suggested Price                 | From \$5.00 to \$10.00 |
| Projection - Overall Dimensions | 15/16 in*              |