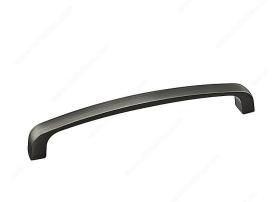

### Modern Metal Pull - 820

**Product #** BP820128143

Center to Center 5 1/32 in\*

Finish Antique Nickel

**Length - Overall Dimensions** 5 7/16 in\*

Width - Overall Dimensions 7/16 in\*

#### **DESCRIPTION**

A modern metal pull by Richelieu. Its simple look and smooth rounded corners will provide an instant update to your kitchen or bathroom.

## **TECHNICAL SPECIFICATIONS**

| Product #                       | BP820128143            |
|---------------------------------|------------------------|
| Pulls and Knobs Style           | Modern                 |
| Material                        | Zamak                  |
| Complete Collection by Model    | All Collections, 820   |
| Screw/Nail                      | 8/32 in (Included)     |
| Color Group                     | Gray and Chrome Group  |
| Model                           | Modern                 |
| Finish Number                   | 143                    |
| Suggested Price                 | From \$5.00 to \$10.00 |
| Projection - Overall Dimensions | 15/16 in*              |