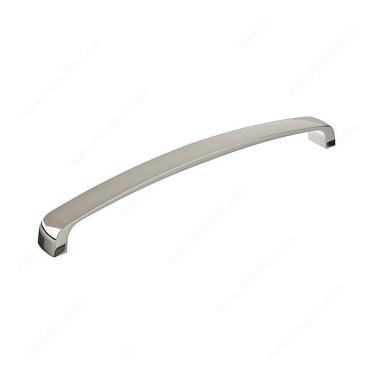

### Modern Metal Pull - 820

**Product #** BP820192180

Center to Center 7 9/16 in\*

Finish Polished Nickel

Length - Overall Dimensions 7 15/16 in\*

Width - Overall Dimensions 5/8 in\*

#### **DESCRIPTION**

A modern metal pull by Richelieu. Its simple look and smooth rounded corners will provide an instant update to your kitchen or bathroom.

## **TECHNICAL SPECIFICATIONS**

| Product #                       | BP820192180             |
|---------------------------------|-------------------------|
| Pulls and Knobs Style           | Modern                  |
| Material                        | Zamak                   |
| Complete Collection by Model    | All Collections, 820    |
| Screw/Nail                      | 8/32 in (Included)      |
| Color Group                     | Gray and Chrome Group   |
| Model                           | Modern                  |
| Finish Number                   | 180                     |
| Suggested Price                 | From \$15.00 to \$20.00 |
| Projection - Overall Dimensions | 1 3/32 in*              |