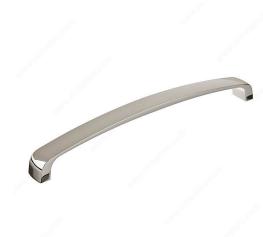

### Modern Metal Pull - 820

**Product #** BP820192180

Center to Center 7 9/16 in\*

Finish Polished Nickel

Length - Overall Dimensions 7 15/16 in\*

Width - Overall Dimensions 5/8 in\*

#### **DESCRIPTION**

A modern metal pull by Richelieu. Its simple look and smooth rounded corners will provide an instant update to your kitchen or bathroom.

## **TECHNICAL SPECIFICATIONS**

| Product #                       | BP820192180             |
|---------------------------------|-------------------------|
| Pulls and Knobs Style           | Modern                  |
| Material                        | Zamak                   |
| Complete Collection by Model    | All Collections, 820    |
| Screw/Nail                      | 8/32 in (Included)      |
| Color Group                     | Gray and Chrome Group   |
| Model                           | Modern                  |
| Finish Number                   | 180                     |
| Suggested Price                 | From \$15.00 to \$20.00 |
| Projection - Overall Dimensions | 1 3/32 in*              |