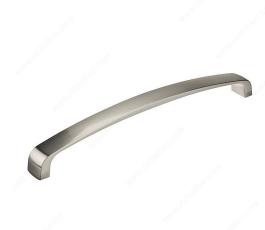

### **Modern Metal Pull - 820**

Product # BP820192195

Center to Center 7 9/16 in\*

Finish Brushed Nickel

Length - Overall Dimensions 7 15/16 in\*

Width - Overall Dimensions 5/8 in\*

#### **DESCRIPTION**

A modern metal pull by Richelieu. Its simple look and smooth rounded corners will provide an instant update to your kitchen or bathroom.

## **TECHNICAL SPECIFICATIONS**

| Product #                       | BP820192195             |
|---------------------------------|-------------------------|
| Pulls and Knobs Style           | Modern                  |
| Material                        | Zamak                   |
| Complete Collection by Model    | All Collections, 820    |
| Screw/Nail                      | 8/32 in (Included)      |
| Color Group                     | Gray and Chrome Group   |
| Model                           | Modern                  |
| Finish Number                   | 195                     |
| Suggested Price                 | From \$15.00 to \$20.00 |
| Projection - Overall Dimensions | 1 3/32 in*              |