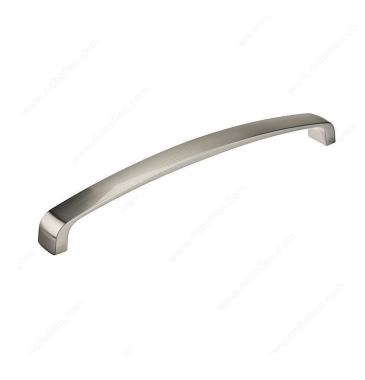

### **Modern Metal Pull - 820**

Product # BP820192195

Center to Center 7 9/16 in\*

Finish Brushed Nickel

Length - Overall Dimensions 7 15/16 in\*

Width - Overall Dimensions 5/8 in\*

#### **DESCRIPTION**

A modern metal pull by Richelieu. Its simple look and smooth rounded corners will provide an instant update to your kitchen or bathroom.

## **TECHNICAL SPECIFICATIONS**

| Product #                       | BP820192195             |
|---------------------------------|-------------------------|
| Pulls and Knobs Style           | Modern                  |
| Material                        | Zamak                   |
| Complete Collection by Model    | All Collections, 820    |
| Screw/Nail                      | 8/32 in (Included)      |
| Color Group                     | Gray and Chrome Group   |
| Model                           | Modern                  |
| Finish Number                   | 195                     |
| Suggested Price                 | From \$15.00 to \$20.00 |
| Projection - Overall Dimensions | 1 3/32 in*              |