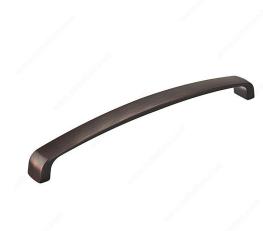

### **Modern Metal Pull - 820**

Product # BP820192BORB

Center to Center 7 9/16 in\*

Finish Brushed Oil-Rubbed Bronze

Length - Overall Dimensions 7 15/16 in\*

Width - Overall Dimensions 5/8 in\*

#### **DESCRIPTION**

A modern metal pull by Richelieu. Its simple look and smooth rounded corners will provide an instant update to your kitchen or bathroom.

## **TECHNICAL SPECIFICATIONS**

| Product #                       | BP820192BORB            |
|---------------------------------|-------------------------|
| Pulls and Knobs Style           | Modern                  |
| Material                        | Zamak                   |
| Complete Collection by Model    | All Collections, 820    |
| Screw/Nail                      | 8/32 in (Included)      |
| Color Group                     | Brown and Bronze Group  |
| Model                           | Modern                  |
| Finish Number                   | BORB                    |
| Suggested Price                 | From \$15.00 to \$20.00 |
| Projection - Overall Dimensions | 1 3/32 in*              |