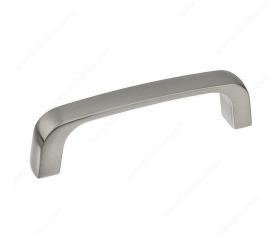

## Modern Metal Pull - 820

**Product #** BP82076195

Center to Center 3 in\*

Finish Brushed Nickel

**Length - Overall Dimensions** 3 3/8 in\*

Width - Overall Dimensions 7/16 in\*

### **DESCRIPTION**

A modern metal pull by Richelieu. Its simple look and smooth rounded corners will provide an instant update to your kitchen or bathroom.

# **TECHNICAL SPECIFICATIONS**

| Product #                       | BP82076195             |
|---------------------------------|------------------------|
| Pulls and Knobs Style           | Modern                 |
| Material                        | Zamak                  |
| Complete Collection by Model    | All Collections, 820   |
| Screw/Nail                      | 8/32 in (Included)     |
| Color Group                     | Gray and Chrome Group  |
| Model                           | Modern                 |
| Finish Number                   | 195                    |
| Suggested Price                 | From \$5.00 to \$10.00 |
| Projection - Overall Dimensions | 15/16 in*              |